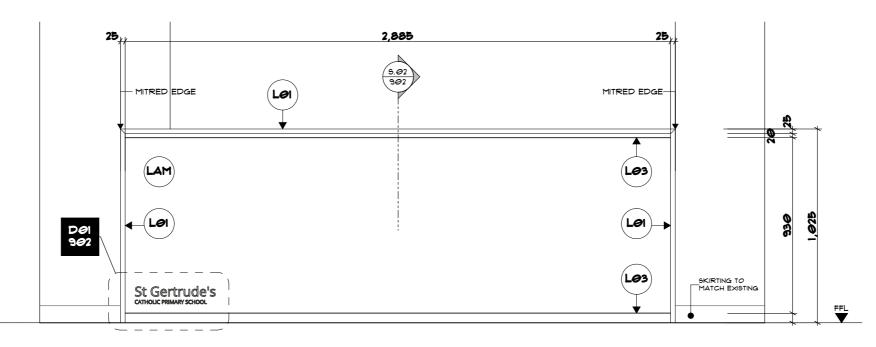

E.06

**ELEVATION**9CALE 1:20

\*NOTE: 2MM GLOSS BLACK FINISH DIRECT FIXED TO PANEL

DOI

LOGO DETAIL

SCALE 1:5

**p**+61 2 8845 8600 7 Lloyds Avenue, Carlingford NSW 2118 Australia

DP For Tender
DP For Construction

2020 JR As-Built

Rev Issue Date By Description