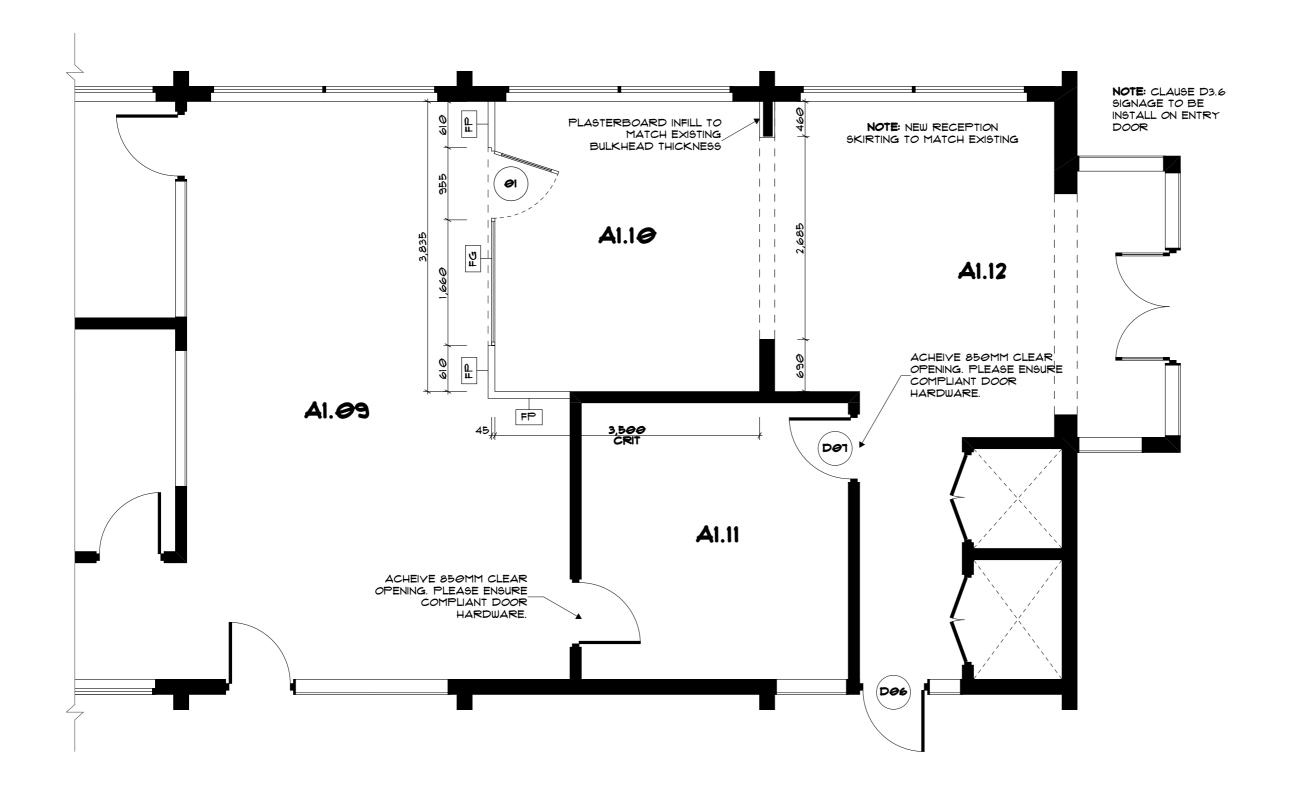

#### PARTITION NOTES

- I. THE PARTITION PLAN IS TO BE READ IN CONJUNCTION WITH ALL ARCHITECTURAL DRAWINGS, ENGINEERS DRAWINGS AND SCHEDULES
- 2. BASE BUILDING WORK REQUIREMENTS MUST BE COMPLIED WITH AT ALL TIMES, CONTRACTORS SHALL PROTECT ALL EXISTING BASE BUILDING FINISHES, STRUCTURE AND SYSTEMS DURING CONSTRUCTION.
- 3. PROVIDE TIMBER STUD REINFORCEMENT TO STEEL WALL FRAME WHERE WALLS ARE SHOWN WITH A HATCHED SURFACE. SURFACE INDICATES WALL HUNG ITEMS SUCH AS OVERHEAD CUPBOARDS, WALL MOUNTED SCREENS OR FULL HEIGHT JONERY.
- 4. REFER TO THE DOOR SCHEDULE FOR ALL DOOR TYPE AND HARDWARE SPECIFICATIONS.

#### PARTITION PLAN LEGEND

#### WALL TYPE DESCRIPTIONS

\*SKIRTING TO MATCH EXISTING

\*SHADOW LINE TO SET CEILING

FROM FFL TO UNDERSIDE OF CEILING
9 MM THICK STANDARD PLASTERBOARD
PARTITION CONSTRUCTED FROM 64MM METAL
STUD WORK CLAD WITH I X I3MM PLASTERBOARD
SHEET TO BOTH SIDES.
PROVIDE 15MM THICK DACRON SOUND
ABSORBING INSULATION WITHIN THE PARTITION
CAVITY. TAPE SET AND SAND ALL JOINS READY
TO TAKE SPECIFIED PAINT FINISH.

FP - FULL HEIGHT PLASTERBOARD PARTITION

FG - GLASS PARTITION FROM FFL TO 2445H, ANODISED FINISH - FP BULKHEAD ABOVE STANDARD GLASS PARTITION CONSTRUCTED USING 45 × 45 ANODISED ALUMINIUM SNAP-IN GLAZING SECTIONS. PROVIDE SINGLE OR EQUALLY SPACED PANES OF GLASS BETWEEN MULLIONS. ALL GLAZED EXTERNAL CORNERS ARE TO BE MULLION FREE AND HAVE BUTT JOINT GLASS DETAIL PROVIDE CLEAR GLASS TO PARTITION (TO MEET AUSTRALIAN STANDARDS) WITHIN THE GLAZING SYSTEM WITH SILICONE BUTT JOINS WHERE REQUIRED.

#### PARTITION NOTES

- 1. THE PARTITION PLAN IS TO BE READ IN CONJUNCTION WITH ALL ARCHITECTURAL DRAWINGS, ENGINEERS DRAWINGS AND SCHEDULES
- 2. BASE BUILDING WORK REQUIREMENTS MUST BE COMPLIED WITH AT ALL TIMES, CONTRACTORS SHALL PROTECT ALL EXISTING BASE BUILDING FINISHES. STRUCTURE AND SYSTEMS DURING CONSTRUCTION.
- 3. PROVIDE TIMBER STUD REINFORCEMENT TO STEEL WALL FRAME WHERE WALLS ARE SHOWN WITH A HATCHED SURFACE. SURFACE INDICATES WALL HUNG ITEMS SUCH AS OVERHEAD CUPBOARDS, WALL MOUNTED SCREENS OR FULL HEIGHT JOINERY.
- 4. REFER TO THE DOOR SCHEDULE FOR ALL DOOR TYPE AND HARDWARE SPECIFICATIONS.

#### PARTITION PLAN LEGEND

DOOR NUMBER

EXISTING WALLS

FULL HEIGHT OR WALL HUNG JOINERY OR ITEM.

NEW WALLS

# WALL TYPE DESCRIPTIONS

#### FP - FULL HEIGHT PLASTERBOARD PARTITION FROM FFL TO UNDERSIDE OF CEILING

90MM THICK STANDARD PLASTERBOARD PARTITION CONSTRUCTED FROM 64MM METAL STUD WORK CLAD WITH I X 13MM PLASTERBOARD SHEET TO BOTH SIDES. PROVIDE 15MM THICK DACRON SOUND ABSORBING INSULATION WITHIN THE PARTITION CAVITY. TAPE SET AND SAND ALL JOINS READY TO TAKE SPECIFIED PAINT FINISH. \*SKIRTING TO MATCH EXISTING \*SHADOW LINE TO SET CEILING

FG - GLASS PARTITION FROM FFL TO 2445H, ANODISED FINISH - FP BULKHEAD ABOYE

STANDARD GLASS PARTITION CONSTRUCTED USING 45 X 45 ANODISED ALUMINIUM SNAP-IN GLAZING SECTIONS. PROVIDE SINGLE OR EQUALLY SPACED PANES OF GLASS BETWEEN MULLIONS. ALL GLAZED EXTERNAL CORNERS ARE TO BE MULLION FREE AND HAVE BUTT JOINT GLASS DETAIL. PROVIDE CLEAR GLASS TO PARTITION (TO MEET AUSTRALIAN STANDARDS) WITHIN THE GLAZING SYSTEM WITH SILICONE BUTT JOINS WHERE REQUIRED.