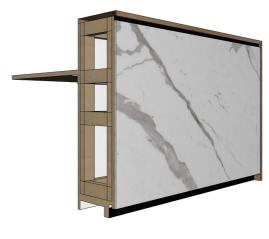

RECEPTION 3D SCALE - NTS

RECEPTION 3D SCALE - NTS

**p**+61 2 8845 8600 7 Lloyds Avenue, Carlingford NSW 2118 Australia

powerhousegroup.com.au

## **3D Views**

Job Number: PH943 Building Level: GRD Date: 03-Feb-20 Scale: Various @ A3 Drawn: DP Checked: AA