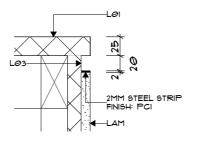

## **Joinery Drawing**

Date: 03-Feb-20 Scale: Various @ A3

Drawn: DP Checked: AA

---

900

Drawing Issue:

- 1. ALL JOINERY DRAWINGS ARE TO BE READ IN CONJUNCTION WITH THE FINISHES, FIXTURES AND FITTINGS SCHEDULES.
- 2. ALL CARCASSES, SKIRTING, DOORS AND DRAWERS TO BE FINISHED IN 18MM MDF UNLESS OTHERWISE NOTED.
- 3. ALL INTERNAL SHELVES TO BE ADJUSTABLE (ADJ) WITH CHROME LUGS, AND FINISHED IN 25MM MDF UNLESS OTHERWISE NOTED.
- 4. ALL INTERNAL CARCASSES AND SHELVES ARE TO BE FINISHED IN WHITE MELAMINE UNLESS OTHERWISE NOTED.
- 5. JOINERY IN WET AREAS TO BE CONSTRUCTED FROM HMR BOARD.
- 6. ALL CUPBOARD DOORS AND DRAWERS TO HAVE CLEAR CUSHION STOPS.
- 1. ALL PROPRIETARY ITEMS TO BE INSTALLED AS PER MANUFACTURES SPECIFICATION.
- 8. WHERE JONERY REQUIRES LOCKING, ALL LOCKS ON THAT ITEM MUST BE KEYED ALKE AND FINISHED IN SATIN CHROME.
- 9. ALL DIMENSIONS ARE TO BE CHECKED ON SITE PRIOR TO MANUFACTURE.
- 10. ALL FIXINGS TO BE CONCEALED, EXPOSED SCREWS TO INTERNAL CARCASSES TO HAVE PLASTIC CAPS FIXED OVER TO MATCH FINISH.
- II. PROVIDE A IOMM SCRIBE PIECE TO ALL JOINERY ABUTTING WALLS, FINISH TO MATCH UNLESS OTHERWISE NOTED.
- 12. ALL SUPPORT LEGS ON JOINERY TO HAVE LEVELING FEET.
- 13. JONER TO PROVIDE SHOP DRAWINGS FOR APPROVAL PRIOR TO MANUFACTURE

#### 901

Drawing Issue:

- 1. ALL JOINERY DRAWINGS ARE TO BE READ IN CONJUNCTION WITH THE FINISHES, FIXTURES AND FITTINGS SCHEDULES.
- 2. ALL CARCASSES, SKIRTING, DOORS AND DRAWERS TO BE FINISHED IN 18MM MDF UNLESS OTHERWISE NOTED.
- 3. ALL INTERNAL SHELVES TO BE ADJUSTABLE (ADJ) WITH CHROME LUGS, AND FINISHED IN 25MM MDF UNLESS OTHERWISE NOTED.
- 4. ALL INTERNAL CARCASSES AND SHELVES ARE TO BE FINISHED IN WHITE MELAMINE UNLESS OTHERWISE NOTED.
- 5. JOINERY IN WET AREAS TO BE CONSTRUCTED FROM HMR BOARD.
- 6. ALL CUPBOARD DOORS AND DRAWERS TO HAVE CLEAR CUSHION STOPS
- 1. ALL PROPRIETARY ITEMS TO BE INSTALLED AS PER MANUFACTURES SPECIFICATION.
- 8. WHERE JOINERY REQUIRES LOCKING, ALL LOCKS ON THAT ITEM MUST BE KEYED ALIKE AND FINISHED IN SATIN CHROME.
- 9. ALL DIMENSIONS ARE TO BE CHECKED ON SITE PRIOR TO MANUFACTURE.
- 10. ALL FIXINGS TO BE CONCEALED, EXPOSED SCREWS TO INTERNAL CARCASSES TO HAVE PLASTIC CAPS FIXED OVER TO MATCH FINISH.
- II. PROVIDE A IOMM SCRIBE PIECE TO ALL JOINERY ABUTTING WALLS, FINISH TO MATCH UNLESS OTHERWISE NOTED.
- 12. ALL SUPPORT LEGS ON JOINERY TO HAVE LEVELING FEET.
- 13. JOINER TO PROVIDE SHOP DRAWINGS FOR APPROVAL PRIOR TO MANUFACTURE