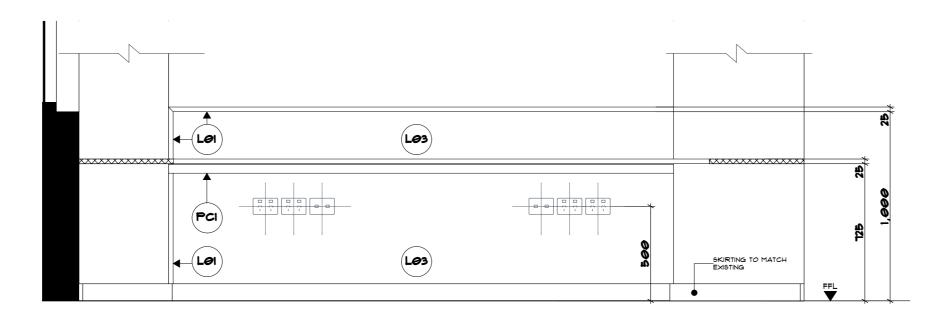

ARE TO BE FINISHED IN WHITE MELAMINE UNLESS OTHERWISE NOTED.
- 5. JOINERY IN WET AREAS TO BE CONSTRUCTED FROM HMR BOARD.
- 6. ALL CUPBOARD DOORS AND DRAWERS TO HAVE CLEAR CUSHION STOPS.
- 1. ALL PROPRIETARY ITEMS TO BE INSTALLED AS PER MANUFACTURES SPECIFICATION.
- 8. WHERE JONERY REQUIRES LOCKING, ALL LOCKS ON THAT ITEM MUST BE KEYED ALKE AND FINISHED IN SATIN CHROME.
- 9. ALL DIMENSIONS ARE TO BE CHECKED ON SITE PRIOR TO MANUFACTURE.
- 10. ALL FIXINGS TO BE CONCEALED, EXPOSED SCREWS TO INTERNAL CARCASSES TO HAVE PLASTIC CAPS FIXED OVER TO MATCH FINISH.
- II. PROVIDE A IOMM SCRIBE PIECE TO ALL JOINERY ABUTTING WALLS, FINISH TO MATCH UNLESS OTHERWISE NOTED.
- 12. ALL SUPPORT LEGS ON JOINERY TO HAVE LEVELING FEET.
- 13. JONER TO PROVIDE SHOP DRAWINGS FOR APPROVAL PRIOR TO MANUFACTURE













**p**+61 2 8845 8600 7 Lloyds Avenue, Carlingford NSW 2118 Australia

powerhousegroup.com.au

#### **SCS Smithfield**

1-11 Justin Street, Smithfield, NSW 2164

#### **As-Built**

## **Joinery Drawing**

Job Number: PH943 Building Level: GRD

Date: 03-Feb-20 Scale: Various @ A3

Drawn: DP Checked: AA

#### 901

Drawing Issue:





- 1. ALL JOINERY DRAWINGS ARE TO BE READ IN CONJUNCTION WITH THE FINISHES, FIXTURES AND FITTINGS SCHEDULES.
- 2. ALL CARCASSES, SKIRTING, DOORS AND DRAWERS TO BE FINISHED IN 18MM MDF UNLESS OTHERWISE NOTED.
- 3. ALL INTERNAL SHELVES TO BE ADJUSTABLE (ADJ) WITH CHROME LUGS, AND FINISHED IN 25MM MDF UNLESS OTHERWISE NOTED.
- 4. ALL INTERNAL CARCASSES AND SHELVES ARE TO BE FINISHED IN WHITE MELAMINE UNLESS OTHERWISE NOTED.
- 5. JOINERY IN WET AREAS TO BE CON