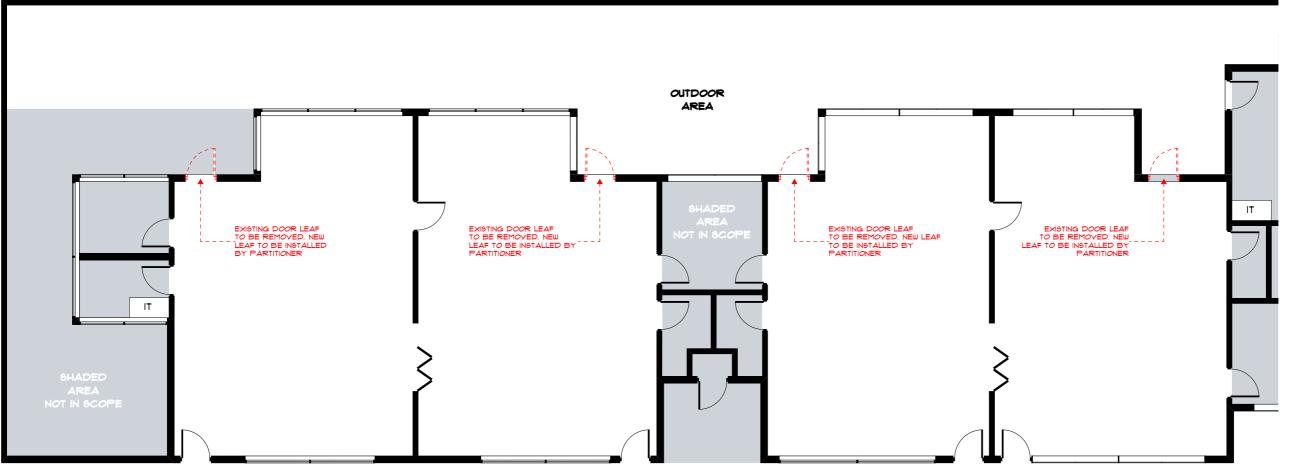

## **Demolition Plan**

Job Number: PH943 Building Level: GRD

Date: 03-Feb-20 Scale: 1:50 @ A3

Drawn: DP Checked: AA

#### 100

Drawing Issue:

C - WIP

- 1. DEMOLISH EXISTING NOMINATED WALLS TO ALLOW FOR NEW LAYOUT.
- 2. MAKE GOOD ANY RETAINED PARTITIONS, PERIMETER WALLS, SILLS AND MULLIONS IMPACTED BY DEMOLITION.
- 3. TERMINATE AND REMOVE REDUNDANT ELECTRICAL AND DATA SERVICES
- 4. MAKE GOOD/ REPLACE ANY IMPACTED CEILING TILES AND/OR GRID.
- 5. REPLACE ALL DAMAGED DUCTED AND / OR FLAT SKIRTING TO PARTITIONS AND BASE BUILDING WALLS. ANY NEW SKIRTING TO MATCH EXISTING.
- 6. REMOVE ALL FINISHES AS NOTED AND MAKE GOOD REMAINING SUBSTRATE.
- 1. REMOVE ALL RUBBISH FROM SITE

#### **DEMOLITION PLAN LEGEND:**