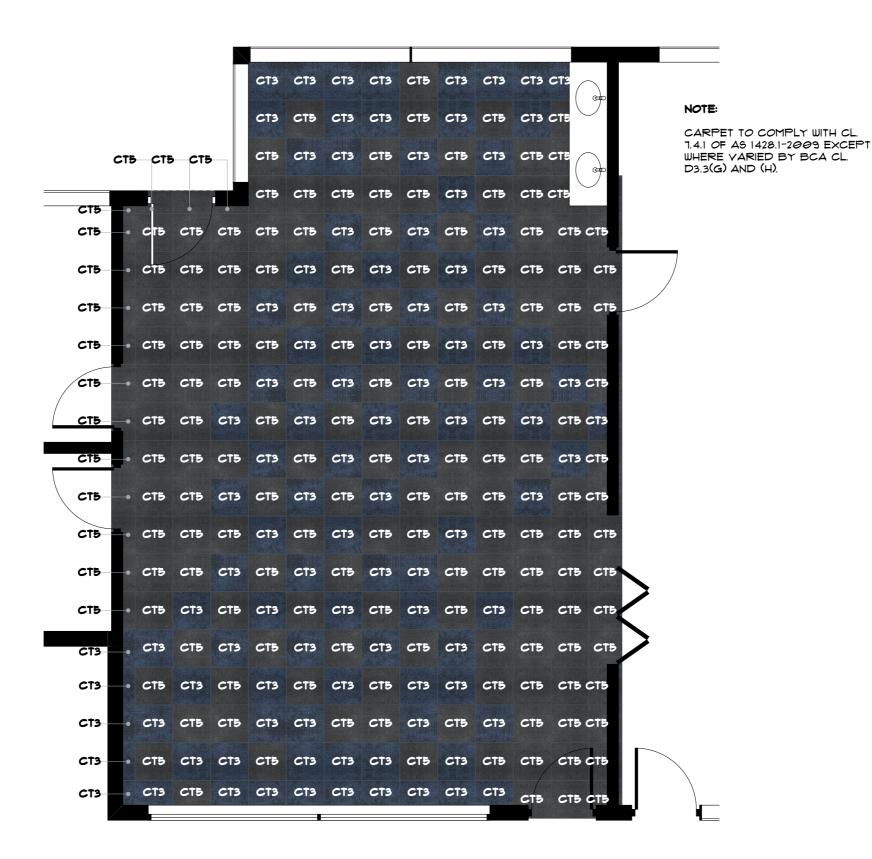

## Floor Finishes Plan

Job Number: PH943 Building Level: GRD Date: 03-Feb-20 Scale: Various @ A3 Drawn: DP Checked: AA 403

Drawing Issue:

©COPYRIGHT I/We understand that reproduction of whole or part of this document constitutes an Infringement of Copyright. I/We acknowledge that this document is confidential and as the recipient of this document, are prohibited from disclosing such information, ideas and concept to any other person or company without prior written consent from Powerhouse Group Pty Ltd. ABN 66 066 386 927

ENSURE L-SHAPE ANGLE BETWEEN THE TWO FLOOR FINISH FOR CLEAR

VINYL FLOOR FINISH TO ALIGN WITH CARPET PILE HEIGHT DELINEATION

ARDIT FLOOR AREA BELOW VINYL

FLOOR JUNCTION DETAIL CARPET + VINLY SCALE 1:1

CARPET TO COMPLY WITH CL. 1.4.1 OF AS 1428.1-2009 EXCEPT WHERE VARIED BY BCA CL. D3.3(G) AND (H).

BETWEEN THE TWO FLOOR FINISH FOR CLEAR DELINIATION TILE FLOOR FINISH TO CARPET TO ALIGN ALIGN WITH CARPET WITH TILE FINISH PILE HEIGHT

NOTE: CARPET TO COMPLY WITH CL. 7.4.1
OF AS 1428.1-2009 EXCEPT WHERE VARIED

BY BCA CL. D3.3(G) AND (H).

**p**+61 2 8845 8600 7 Lloyds Avenue, Carlingford NSW 2118 Australia

powerhousegroup.com.au

#### NOTE:

CARPET TO COMPLY WITH CL. 1.4.1 OF AS 1428.1-2003 EXCEPT WHERE VARIED BY BCA CL. D3.3(G) AND (H).

**p**+61 2 8845 8600 7 Lloyds Avenue, Carlingford NSW 2118 Australia

powerhousegroup.com.au