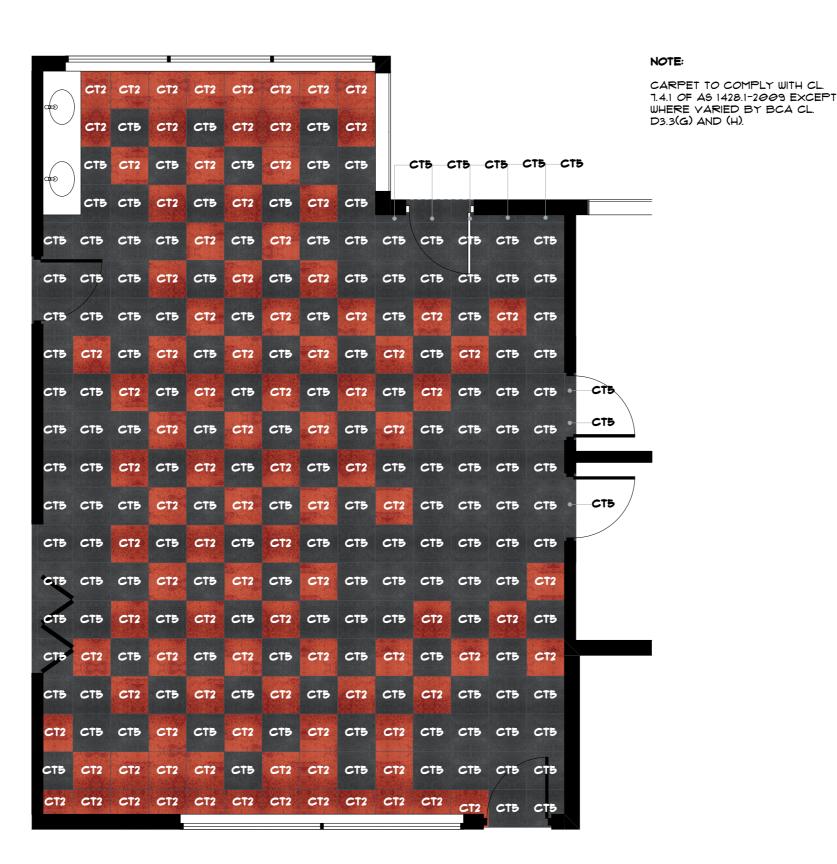

ENSURE L-SHAPE ANGLE BETWEEN THE TWO FLOOR FINISH FOR CLEAR

VINYL FLOOR FINISH TO ALIGN WITH CARPET PILE HEIGHT DELINEATION

ARDIT FLOOR AREA BELOW VINYL

FLOOR JUNCTION DETAIL CARPET + VINLY SCALE 1:1

CARPET TO COMPLY WITH CL. 1.4.1 OF AS 1428.1-2009 EXCEPT WHERE VARIED BY BCA CL. D3.3(G) AND (H).

BETWEEN THE TWO FLOOR FINISH FOR CLEAR DELINIATION TILE FLOOR FINISH TO CARPET TO ALIGN ALIGN WITH CARPET WITH TILE FINISH PILE HEIGHT

NOTE: CARPET TO COMPLY WITH CL. 7.4.1
OF AS 1428.1-2009 EXCEPT WHERE VARIED

BY BCA CL. D3.3(G) AND (H).

**p**+61 2 8845 8600 7 Lloyds Avenue, Carlingford NSW 2118 Australia

powerhousegroup.com.au

#### NOTE:

CARPET TO COMPLY WITH CL. 1.4.1 OF AS 1428.1-2003 EXCEPT WHERE VARIED BY BCA CL. D3.3(G) AND (H).

**p**+61 2 8845 8600 7 Lloyds Avenue, Carlingford NSW 2118 Australia

powerhousegroup.com.au