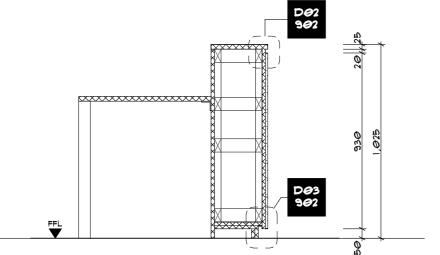

## **Joinery Drawing**

Job Number: PH943 Building Level: GRD

Date: 03-Feb-20 Scale: 1:20 @ A3

Drawn: DP Checked: AA

#### 903

Drawing Issue:

- 1. ALL JOINERY DRAWINGS ARE TO BE READ IN CONJUNCTION WITH THE FINISHES, FIXTURES AND FITTINGS SCHEDULES.
- 2. ALL CARCASSES, SKIRTING, DOORS AND DRAWERS TO BE FINISHED IN 18MM MDF UNLESS OTHERWISE NOTED.
- 3. ALL INTERNAL SHELVES TO BE ADJUSTABLE (ADJ) WITH CHROME LUGS, AND FINISHED IN 25MM MDF UNLESS OTHERWISE NOTED.
- 4. ALL INTERNAL CARCASSES AND SHELVES ARE TO BE FINISHED IN WHITE MELAMINE UNLESS OTHERWISE NOTED.
- 5. JOINERY IN WET AREAS TO BE CONSTRUCTED FROM HMR BOARD.
- 6. ALL CUPBOARD DOORS AND DRAWERS TO HAVE CLEAR CUSHION STOPS.
- 1. ALL PROPRIETARY ITEMS TO BE INSTALLED AS PER MANUFACTURES SPECIFICATION.
- 8. WHERE JONERY REQUIRES LOCKING, ALL LOCKS ON THAT ITEM MUST BE KEYED ALIKE AND FINISHED IN SATIN CHROME.
- 9. ALL DIMENSIONS ARE TO BE CHECKED ON SITE PRIOR TO MANUFACTURE.
- 10. ALL FIXINGS TO BE CONCEALED, EXPOSED SCREWS TO INTERNAL CARCASSES TO HAVE PLASTIC CAPS FIXED OVER TO MATCH FINISH.
- II. PROVIDE A IOMM SCRIBE PIECE TO ALL JOINERY ABUTTING WALLS, FINISH TO MATCH UNLESS OTHERWISE NOTED.
- 12. ALL SUPPORT LEGS ON JOINERY TO HAVE LEVELING FEET.
- 13. JONER TO PROVIDE SHOP DRAWINGS FOR APPROVAL PRIOR TO MANUFACTURE