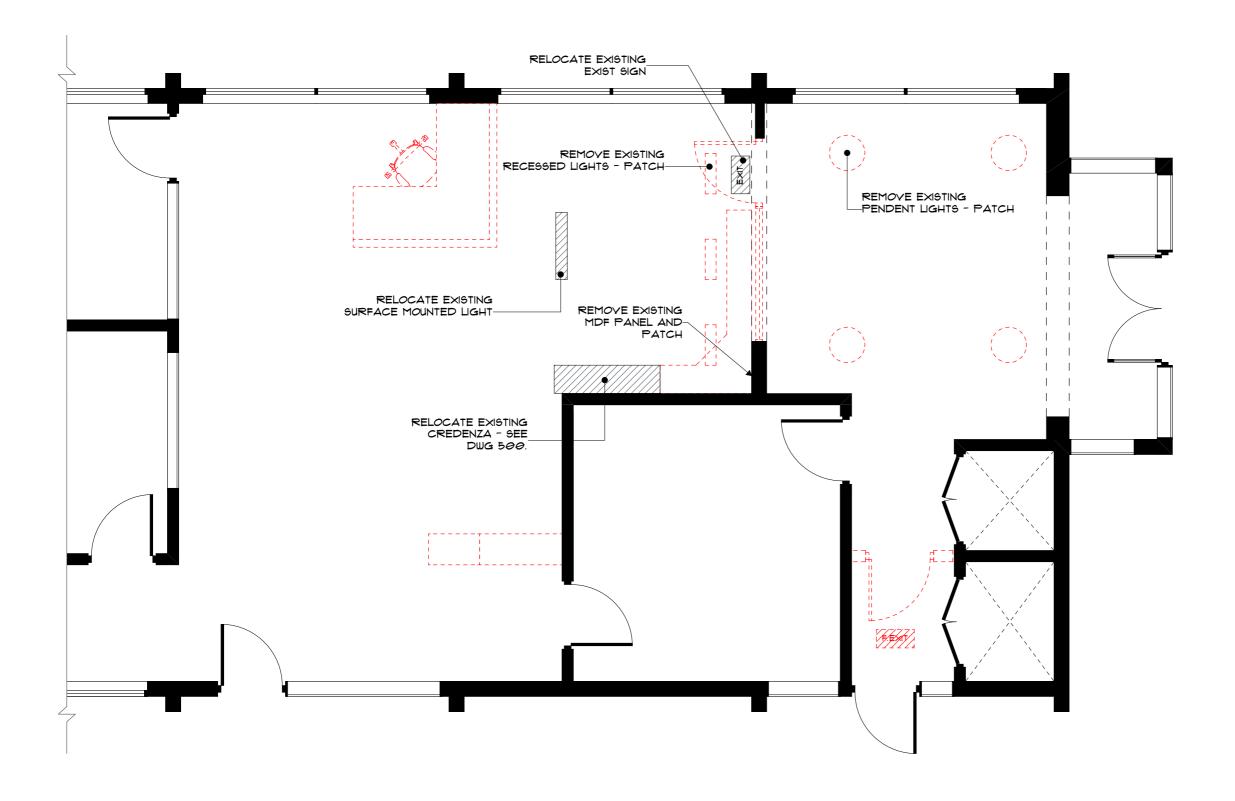

## **Demolition Plan**

Job Number: PH943 Building Level: GRD

Date: 03-Feb-20 Scale: 1:50 @ A3

Drawn: DP Checked: AA

#### 100

Drawing Issue:

C - WIP

- 1. DEMOLISH EXISTING NOMINATED WALLS TO ALLOW FOR NEW LAYOUT.
- 2. MAKE GOOD ANY RETAINED PARTITIONS, PERIMETER WALLS, SILLS AND MULLIONS IMPACTED BY DEMOLITION.
- 3. TERMINATE AND REMOVE REDUNDANT ELECTRICAL AND DATA SERVICES
- 4. MAKE GOOD/ REPLACE ANY IMPACTED CEILING TILES AND/OR GRID.
- 5. REPLACE ALL DAMAGED DUCTED AND / OR FLAT SKIRTING TO PARTITIONS AND BASE BUILDING WALLS. ANY NEW SKIRTING TO MATCH EXISTING.
- 6. REMOVE ALL FINISHES AS NOTED AND MAKE GOOD REMAINING SUBSTRATE.
- 1. REMOVE ALL RUBBISH FROM SITE

#### **DEMOLITION PLAN LEGEND:**