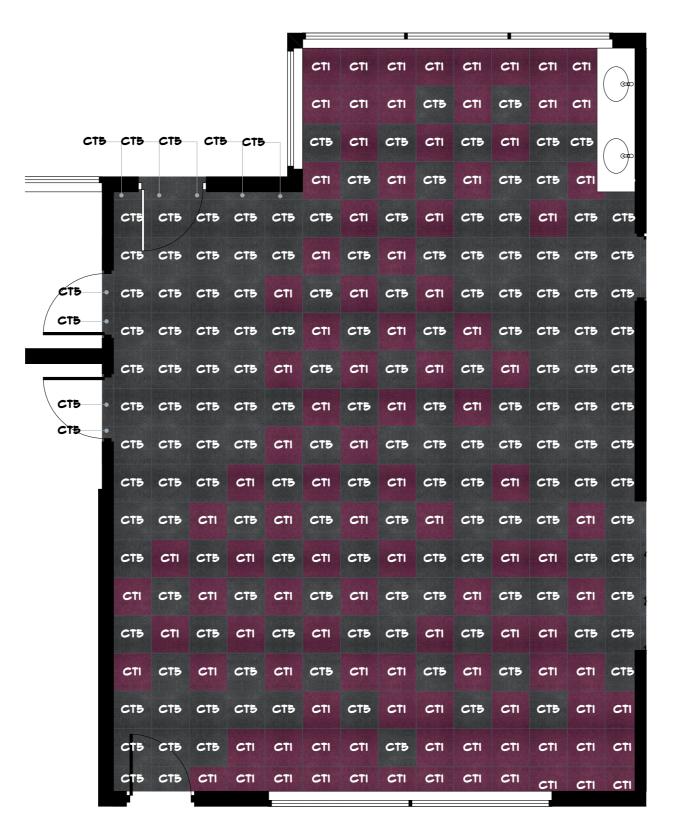

#### **DEMOLITION PLAN LEGEND:**

EXISTING PARTITIONS TO REMAIN

EXISTING FLOORING TO BE DEMOLISHED

**p**+61 2 8845 8600 7 Lloyds Avenue, Carlingford NSW 2118 Australia

powerhousegroup.com.au

#### **DEMOLITION PLAN LEGEND:**

EXISTING PARTITIONS TO REMAIN

7/////

EXISTING FLOORING TO BE DEMOLISHED

**p**+61 2 8845 8600 7 Lloyds Avenue, Carlingford NSW 2118 Australia

powerhousegroup.com.au