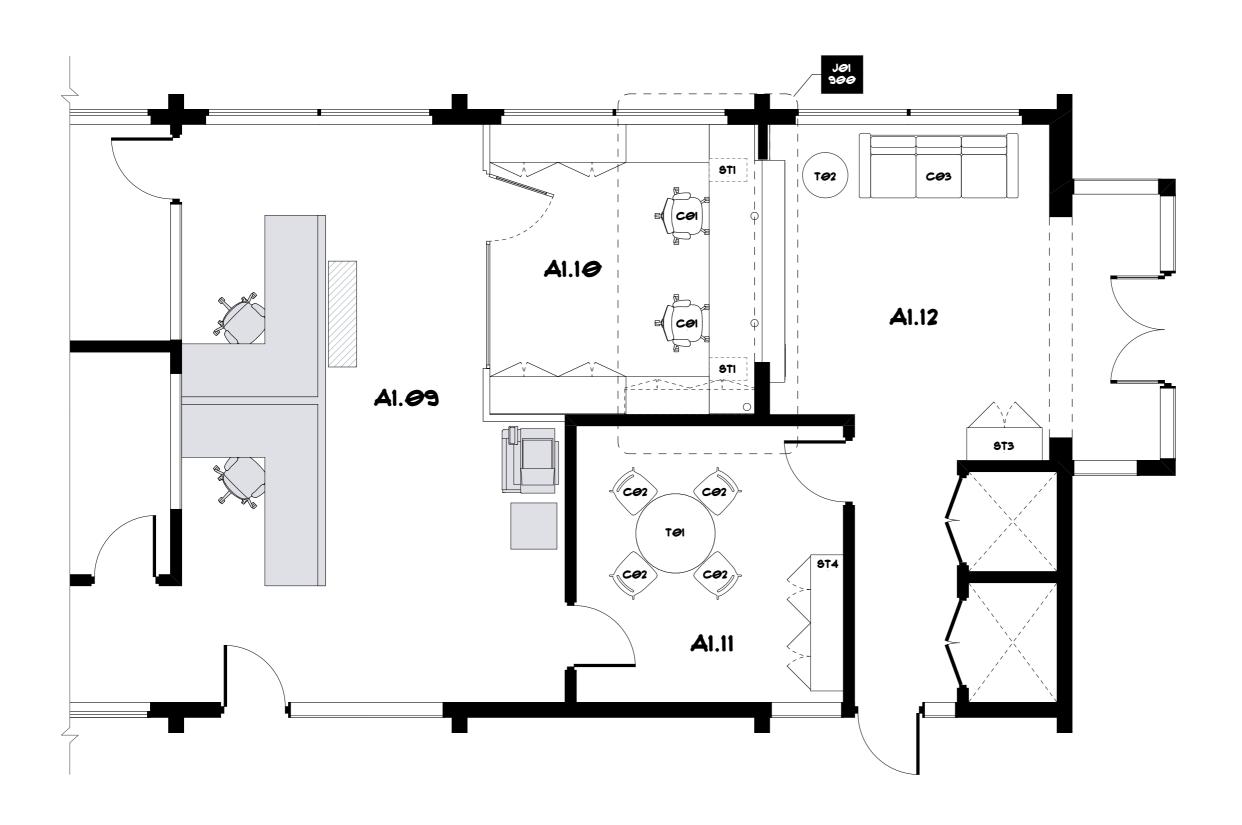

#### FURNITURE NOTES

- 1. THIS DRAWING IS TO BE READ IN CONJUNCTION WITH THE FURNITURE SCHEDULE.
- 2. FURNITURE SUPPLIERS ARE TO UNWRAP ALL FURNITURE AND REMOVE PACKAGING FROM SITE ON DELIVERY. ALLOW TO PLACE FURNITURE AND LEVEL TABLES.
- 3. WORKSTATION SUPPLIER TO LIAISE WITH ELECTRICIAN FOR LOCATION OF SERVICES FOR WORKSTATIONS
- 4. FURNITURE AND WORKSTATION SUPPLERS TO CHECK ALL CRITICAL MEASUREMENTS ON SITE PRIOR TO MANUFACTURE.

#### FURNITURE PLAN LEGEND

EXISTING ITEMS IN EXISTING LOCATION, UNALTERED

NEW ITEMS

RELOCATED ITEMS

## Furniture Plan

Job Number: PH943 Building Level: GRD

Date: 03-Feb-20 Scale: 1:50 @ A3

Drawn: DP Checked: AA

#### 500

Drawing Issue:

C - WIP