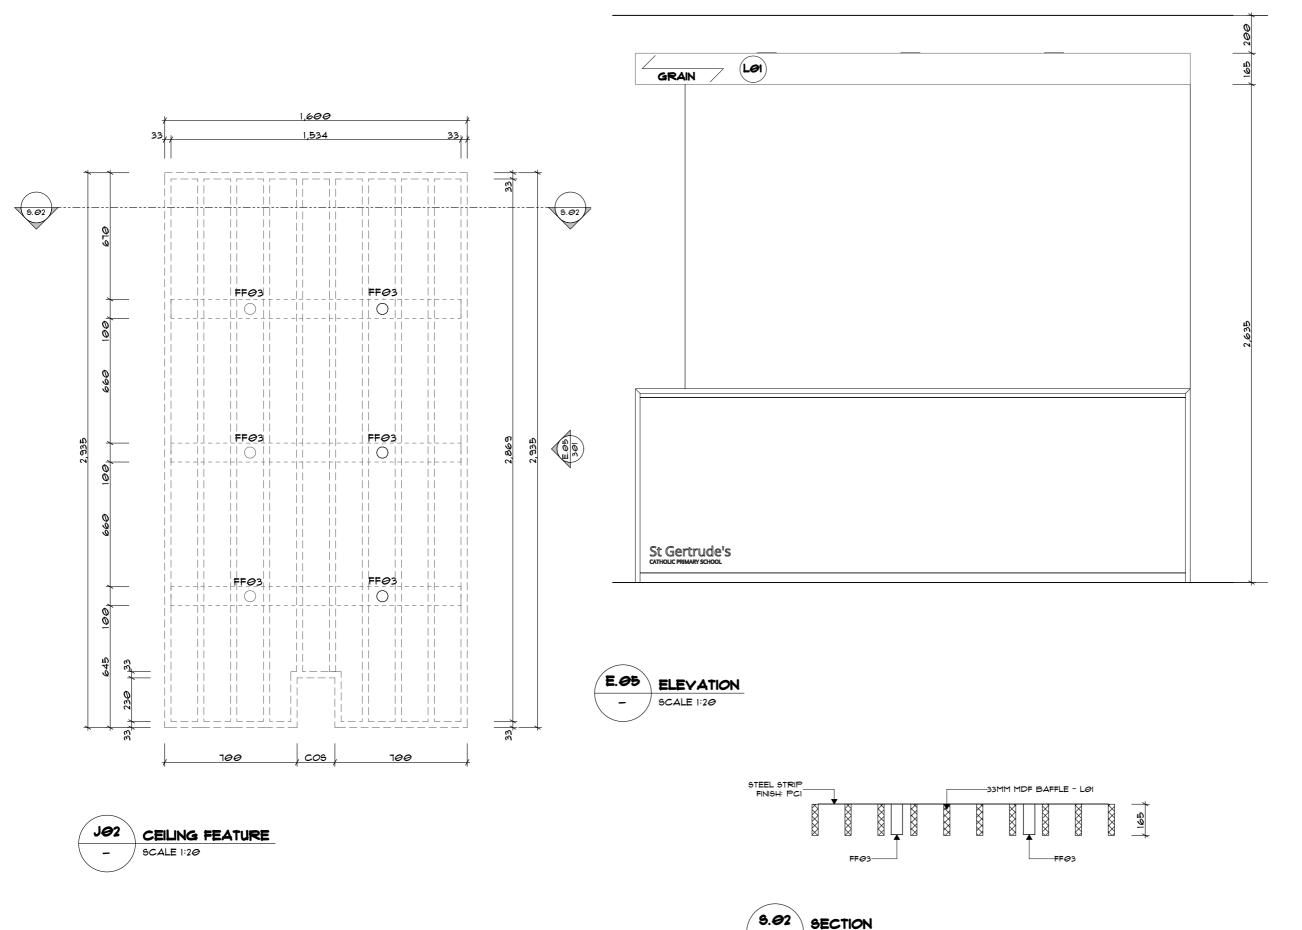

#### 903

Drawing Issue:

- 1. ALL JOINERY DRAWINGS ARE TO BE READ IN CONJUNCTION WITH THE FINISHES, FIXTURES AND FITTINGS SCHEDULES.
- 2. ALL CARCASSES, SKIRTING, DOORS AND DRAWERS TO BE FINISHED IN 18MM MDF UNLESS OTHERWISE NOTED.
- 3. ALL INTERNAL SHELVES TO BE ADJUSTABLE (ADJ) WITH CHROME LUGS, AND FINISHED IN 25MM MDF UNLESS OTHERWISE NOTED.
- 4. ALL INTERNAL CARCASSES AND SHELVES ARE TO BE FINISHED IN WHITE MELAMINE UNLESS OTHERWISE NOTED.
- 5. JOINERY IN WET AREAS TO BE CONSTRUCTED FROM HMR BOARD.
- 6. ALL CUPBOARD DOORS AND DRAWERS TO HAVE CLEAR CUSHION STOPS.
- 1. ALL PROPRIETARY ITEMS TO BE INSTALLED AS PER MANUFACTURES SPECIFICATION.
- 8. WHERE JONERY REQUIRES LOCKING, ALL LOCKS ON THAT ITEM MUST BE KEYED ALIKE AND FINISHED IN SATIN CHROME.
- 9. ALL DIMENSIONS ARE TO BE CHECKED ON SITE PRIOR TO MANUFACTURE.
- 10. ALL FIXINGS TO BE CONCEALED, EXPOSED SCREWS TO INTERNAL CARCASSES TO HAVE PLASTIC CAPS FIXED OVER TO MATCH FINISH.
- II. PROVIDE A IOMM SCRIBE PIECE TO ALL JOINERY ABUTTING WALLS, FINISH TO MATCH UNLESS OTHERWISE NOTED.
- 12. ALL SUPPORT LEGS ON JOINERY TO HAVE LEVELING FEET.
- 13. JONER TO PROVIDE SHOP DRAWINGS FOR APPROVAL PRIOR TO MANUFACTURE