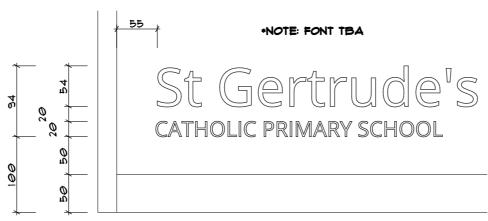

\*NOTE: 2MM GLOSS BLACK FINISH DIRECT FIXED TO PANEL

DOI

LOGO DETAIL

SCALE 1:5

**p**+61 2 8845 8600 7 Lloyds Avenue, Carlingford NSW 2118 Australia

DP For Tender
DP For Construction

2020 JR As-Built

Rev Issue Date By Description