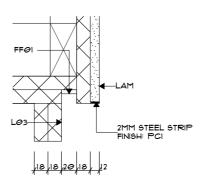

## **Joinery Drawing**

Job Number: PH943 Building Level: GRD

Date: 03-Feb-20 Scale: Various @ A3

Drawn: DP Checked: AA

#### 901

Drawing Issue:

- 1. ALL JOINERY DRAWINGS ARE TO BE READ IN CONJUNCTION WITH THE FINISHES, FIXTURES AND FITTINGS SCHEDULES.
- 2. ALL CARCASSES, SKIRTING, DOORS AND DRAWERS TO BE FINISHED IN 18MM MDF UNLESS OTHERWISE NOTED.
- 3. ALL INTERNAL SHELVES TO BE ADJUSTABLE (ADJ) WITH CHROME LUGS, AND FINISHED IN 25MM MDF UNLESS OTHERWISE NOTED.
- 4. ALL INTERNAL CARCASSES AND SHELVES ARE TO BE FINISHED IN WHITE MELAMINE UNLESS OTHERWISE NOTED.
- 5. JOINERY IN WET AREAS TO BE CONSTRUCTED FROM HMR BOARD.
- 6. ALL CUPBOARD DOORS AND DRAWERS TO HAVE CLEAR CUSHION STOPS
- 1. ALL PROPRIETARY ITEMS TO BE INSTALLED AS PER MANUFACTURES SPECIFICATION.
- 8. WHERE JOINERY REQUIRES LOCKING, ALL LOCKS ON THAT ITEM MUST BE KEYED ALIKE AND FINISHED IN SATIN CHROME.
- 9. ALL DIMENSIONS ARE TO BE CHECKED ON SITE PRIOR TO MANUFACTURE.
- 10. ALL FIXINGS TO BE CONCEALED, EXPOSED SCREWS TO INTERNAL CARCASSES TO HAVE PLASTIC CAPS FIXED OVER TO MATCH FINISH.
- II. PROVIDE A IOMM SCRIBE PIECE TO ALL JOINERY ABUTTING WALLS, FINISH TO MATCH UNLESS OTHERWISE NOTED.
- 12. ALL SUPPORT LEGS ON JOINERY TO HAVE LEVELING FEET.
- 13. JOINER TO PROVIDE SHOP DRAWINGS FOR APPROVAL PRIOR TO MANUFACTURE