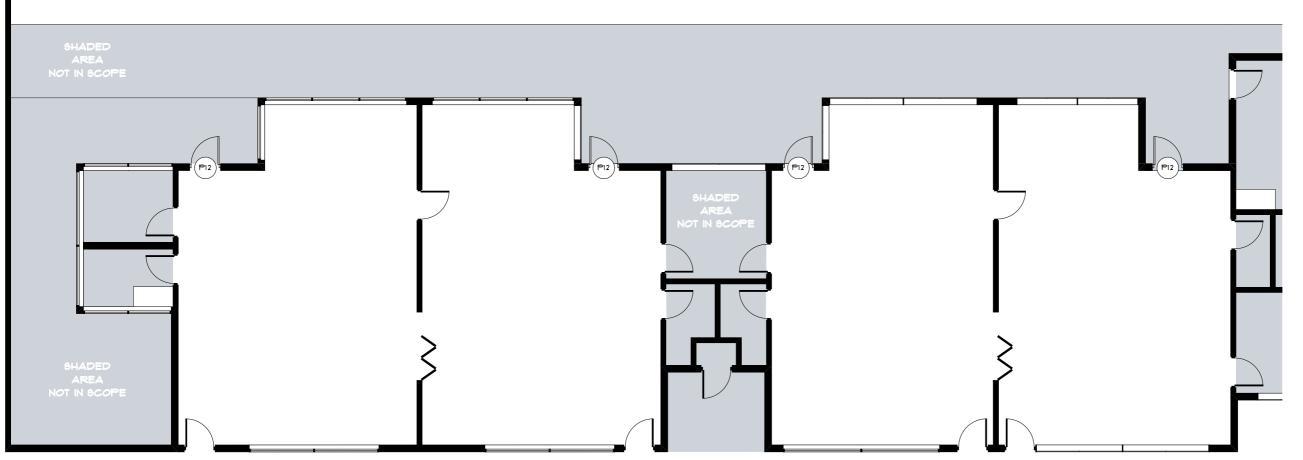

## **Demolition Plan**

Job Number: PH943 Building Level: GRD

Date: 03-Feb-20 Scale: 1:50 @ A3

Drawn: DP Checked: AA

#### 100

Drawing Issue:

C - WIP

- 1. DEMOLISH EXISTING NOMINATED WALLS TO ALLOW FOR NEW LAYOUT.
- 2. MAKE GOOD ANY RETAINED PARTITIONS, PERIMETER WALLS, SILLS AND MULLIONS IMPACTED BY DEMOLITION.
- 3. TERMINATE AND REMOVE REDUNDANT ELECTRICAL AND DATA SERVICES
- 4. MAKE GOOD/ REPLACE ANY IMPACTED CEILING TILES AND/OR GRID.
- 5. REPLACE ALL DAMAGED DUCTED AND / OR FLAT SKIRTING TO PARTITIONS AND BASE BUILDING WALLS. ANY NEW SKIRTING TO MATCH EXISTING.
- 6. REMOVE ALL FINISHES AS NOTED AND MAKE GOOD REMAINING SUBSTRATE.
- 1. REMOVE ALL RUBBISH FROM SITE

#### **DEMOLITION PLAN LEGEND:**