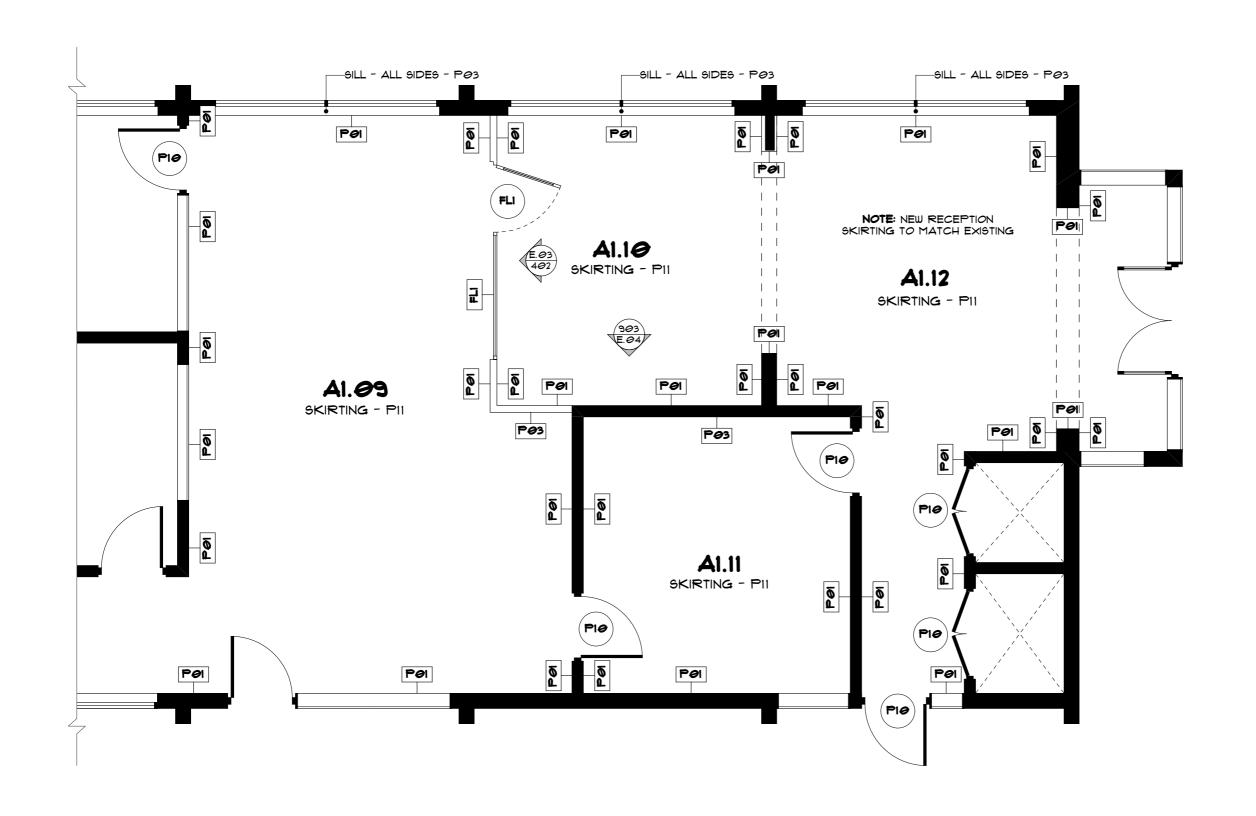

#### PARTITION NOTES

- 1. THE PARTITION PLAN IS TO BE READ IN CONJUNCTION WITH ALL ARCHITECTURAL DRAWINGS, ENGINEERS DRAWINGS AND SCHEDULES
- 2. BASE BUILDING WORK REQUIREMENTS MUST BE COMPLIED WITH AT ALL TIMES, CONTRACTORS SHALL PROTECT ALL EXISTING BASE BUILDING FINISHES. STRUCTURE AND SYSTEMS DURING CONSTRUCTION.
- 3. PROVIDE TIMBER STUD REINFORCEMENT TO STEEL WALL FRAME WHERE WALLS ARE SHOWN WITH A HATCHED SURFACE. SURFACE INDICATES WALL HUNG ITEMS SUCH AS OVERHEAD CUPBOARDS, WALL MOUNTED SCREENS OR FULL HEIGHT JOINERY.
- 4. REFER TO THE DOOR SCHEDULE FOR ALL DOOR TYPE AND HARDWARE SPECIFICATIONS.

#### PARTITION PLAN LEGEND

DOOR NUMBER

EXISTING WALLS

FULL HEIGHT OR WALL HUNG JOINERY OR ITEM.

NEW WALLS

# WALL TYPE DESCRIPTIONS

#### FP - FULL HEIGHT PLASTERBOARD PARTITION FROM FFL TO UNDERSIDE OF CEILING

90MM THICK STANDARD PLASTERBOARD PARTITION CONSTRUCTED FROM 64MM METAL STUD WORK CLAD WITH I X 13MM PLASTERBOARD SHEET TO BOTH SIDES. PROVIDE 15MM THICK DACRON SOUND ABSORBING INSULATION WITHIN THE PARTITION CAVITY. TAPE SET AND SAND ALL JOINS READY TO TAKE SPECIFIED PAINT FINISH. \*SKIRTING TO MATCH EXISTING \*SHADOW LINE TO SET CEILING

FG - GLASS PARTITION FROM FFL TO 2445H, ANODISED FINISH - FP BULKHEAD ABOYE

STANDARD GLASS PARTITION CONSTRUCTED USING 45 X 45 ANODISED ALUMINIUM SNAP-IN GLAZING SECTIONS. PROVIDE SINGLE OR EQUALLY SPACED PANES OF GLASS BETWEEN MULLIONS. ALL GLAZED EXTERNAL CORNERS ARE TO BE MULLION FREE AND HAVE BUTT JOINT GLASS DETAIL. PROVIDE CLEAR GLASS TO PARTITION (TO MEET AUSTRALIAN STANDARDS) WITHIN THE GLAZING SYSTEM WITH SILICONE BUTT JOINS WHERE REQUIRED.