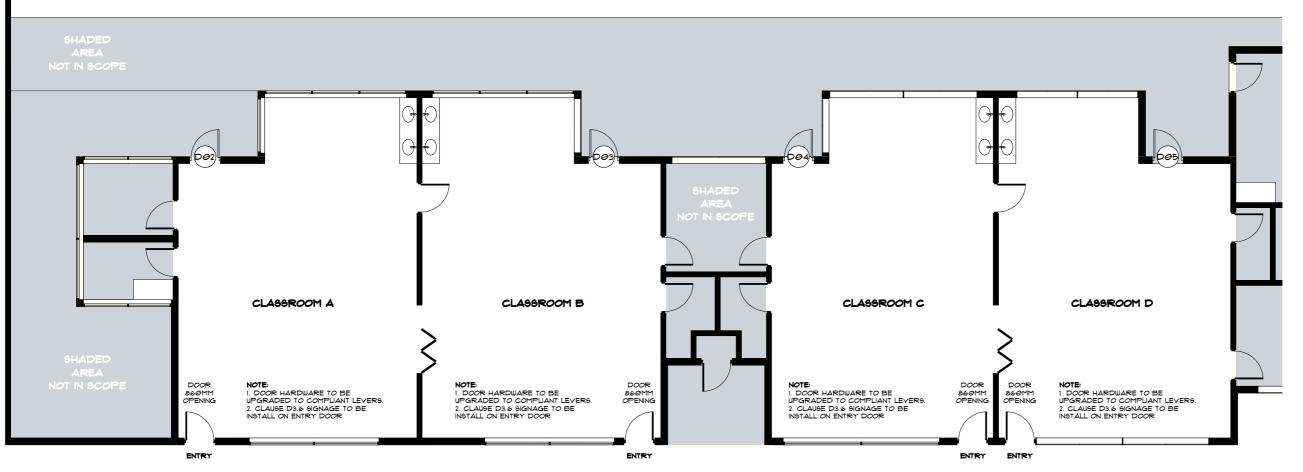

# Compliance Plan

| Job Number: PH943 | Building Level: GRD |
|-------------------|---------------------|
| Date: 03-Feb-20   | Scale: 1:50 @ A3    |
| Drawn: DP         | Checked: AA         |

## 700

Drawing Issue:

- 1. ALL JOINERY DRAWINGS ARE TO BE READ IN CONJUNCTION WITH THE FINISHES, FIXTURES AND FITTINGS SCHEDULES.
- 2. ALL CARCASSES, SKIRTING, DOORS AND DRAWERS TO BE FINISHED IN 18MM MDF UNLESS OTHERWISE NOTED.
- 3. ALL INTERNAL SHELVES TO BE ADJUSTABLE (ADJ) WITH CHROME LUGS, AND FINISHED IN 25MM MDF UNLESS OTHERWISE NOTED.
- 4. ALL INTERNAL CARCASSES AND SHELVES ARE TO BE FINISHED IN WHITE MELAMINE UNLESS OTHERWISE NOTED.
- 5. JOINERY IN WET AREAS TO BE CONSTRUCTED FROM HMR BOARD.
- 6. ALL CUPBOARD DOORS AND DRAWERS TO HAVE CLEAR CUSHION STOPS.
- 1. ALL PROPRIETARY ITEMS TO BE INSTALLED AS PER MANUFACTURES SPECIFICATION.
- 8. WHERE JOINERY REQUIRES LOCKING, ALL LOCKS ON THAT ITEM MUST BE KEYED ALIKE AND FINISHED IN SATIN CHROME.
- 9. ALL DIMENSIONS ARE TO BE CHECKED ON SITE PRIOR TO MANUFACTURE.
- IØ. ALL FIXINGS TO BE CONCEALED, EXPOSED SCREWS TO INTERNAL CARCASSES TO HAVE PLASTIC CAPS FIXED OVER TO MATCH FINISH.
- II. PROVIDE A IOMM SCRIBE PIECE TO ALL JOINERY ABUTTING WALLS, FINISH TO MATCH UNLESS OTHERWISE NOTED.
- 12. ALL SUPPORT LEGS ON JOINERY TO HAVE LEVELING FEET.
- 13. JOINER TO PROVIDE SHOP DRAWINGS FOR APPROVAL PRIOR TO MANUFACTURE