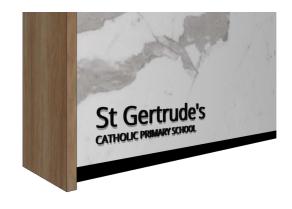

\*NOTE: 2MM GLOSS BLACK FINISH DIRECT FIXED TO PANEL

DOI

LOGO DETAIL

SCALE 1:5

**p**+61 2 8845 8600 7 Lloyds Avenue, Carlingford NSW 2118 Australia

DP For Tender
DP For Construction

2020 JR As-Built

Rev Issue Date By Description