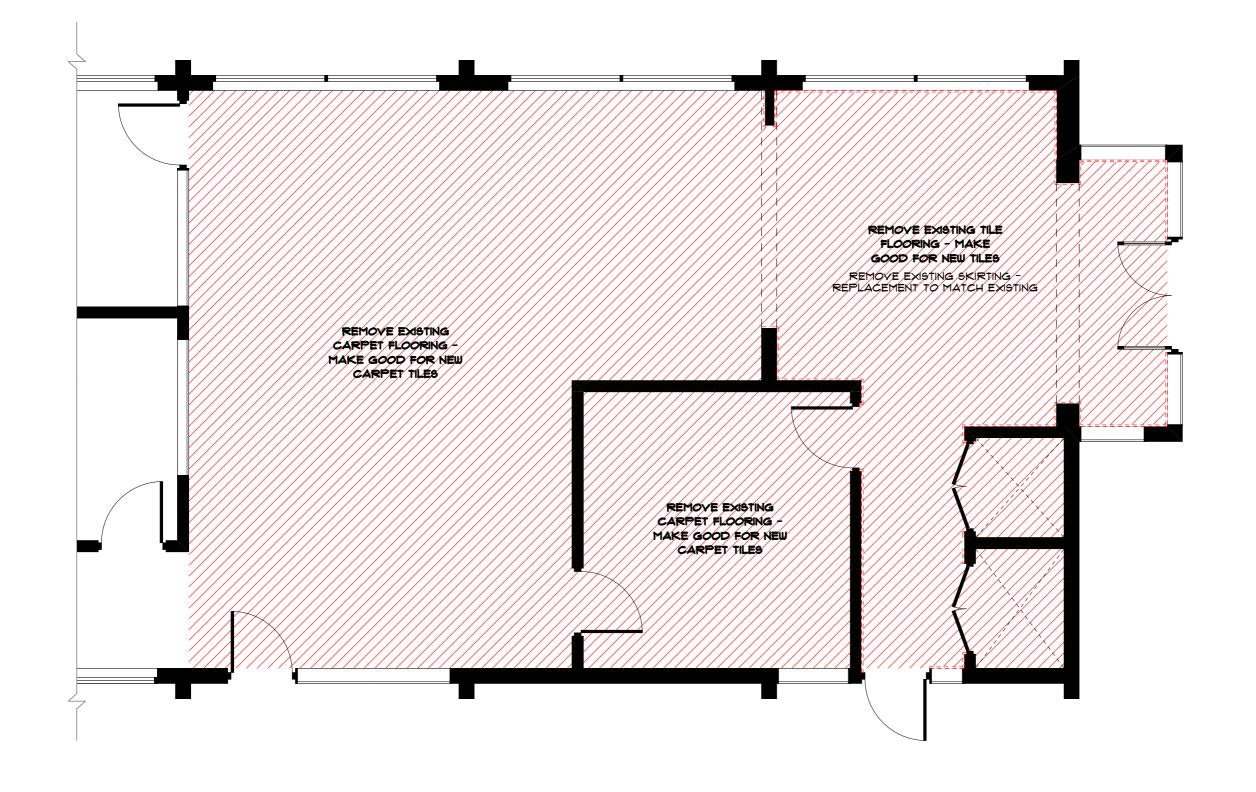

## **Demolition Flooring**

Job Number: PH943 Building Level: GRD

Date: 03-Feb-20 Scale: 1:50 @ A3

Drawn: DP Checked: AA

#### 110

Drawing Issue:

C - WIP

- 1. DEMOLISH EXISTING NOMINATED WALLS TO ALLOW FOR NEW LAYOUT.
- 2. MAKE GOOD ANY RETAINED PARTITIONS, PERIMETER WALLS, SILLS AND MULLIONS IMPACTED BY DEMOLITION.
- 3. TERMINATE AND REMOVE REDUNDANT ELECTRICAL AND DATA SERVICES
- 4. MAKE GOOD/ REPLACE ANY IMPACTED CEILING TILES AND/OR GRID.
- 5. REPLACE ALL DAMAGED DUCTED AND / OR FLAT SKIRTING TO PARTITIONS AND BASE BUILDING WALLS. ANY NEW SKIRTING TO MATCH EXISTING.
- 6. REMOVE ALL FINISHES AS NOTED AND MAKE GOOD REMAINING SUBSTRATE.
- 1. REMOVE ALL RUBBISH FROM SITE

#### **DEMOLITION PLAN LEGEND:**

EXISTING PARTITIONS TO REMAIN

7/////

EXISTING FLOORING TO BE DEMOLISHED

**p**+61 2 8845 8600 7 Lloyds Avenue, Carlingford NSW 2118 Australia

powerhousegroup.com.au