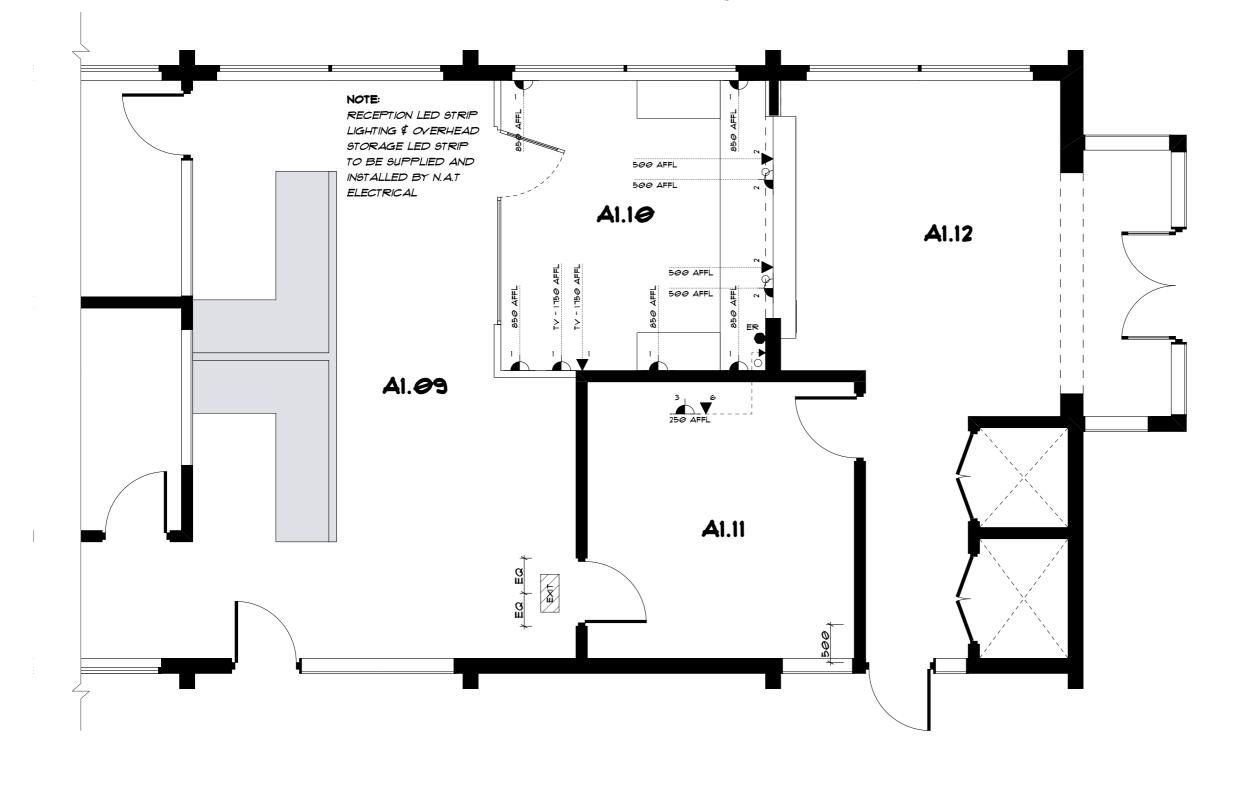

#### SERVICES NOTES

- 1. THE SCOPE OF WORKS INCLUDES THE SUPPLY, INSTALLATION, TESTING AND COMMISSIONING OF ELECTRICAL AND DATA INSTALLATIONS.
- 2. THE SCOPE ALSO INCLUDES DEFECTS LIABILITY SERVICE OF MATERIALS, LABOR AND EQUIPMENT.
- 3. ALL INSTALLATION WORK TO BE ACCOMPANIED BY A 12 MONTH WARRANTY FROM THE DATE OF PRACTICAL COMPLETION.
- 4. ALL MATERIALS TO BE INSTALLED TO MANUFACTURERS INSTRUCTIONS.

- 5. PROVIDE AS BUILT DRAWINGS AND COPIES OF WRITTEN TEST RESULTS ON COMPLETION OF THE FIT OUT.
- 6. ELECTRICAL DRAWINGS TO BE READ IN CONJUNCTION WITH ALL OTHER DRAWINGS.
- 1. WALL MOUNTED SERVICES TO BE MOUNTED AT 250MM TO CENTER LINE OF FACE PLATE ABOVE FFL UNLESS OTHERWISE SPECIFIED.
- 8. JOINERY MOUNTED SERVICES TO BE MOUNTED AT HEIGHTS INDICATED ON DRAWINGS. ALL FACE PLATES TO BE WHITE UNLESS OTHERWISE NOTED.

- 9. ALL SWITCHES, SOCKETS, DATA/VOICE OUTLETS AND CIRCUIT BREAKERS TO BE LABELED INDICATING FUNCTION. WHITE/BLACK/WHITE LABELS GENERALLY AND WHITE/RED/WHITE FOR DEDICATED POWER.
- 10. ALL YOICE/DATA CABLES TO BE LABELED AT BOTH ENDS.

#### SERVICES PLAN LEGEND

DGPO - DOUBLE GENERAL PURPOSE OUTLET. # INDICATES QTY OF OUTLETS REQUIRED.

RJ45 OUTLET, DATA OR PHONE. # INDICATES THE NUMBER OF DATA POINTS REQUIRED.

ENTRY DOOR RELEASE - MOUNTED @ 850 AFFL