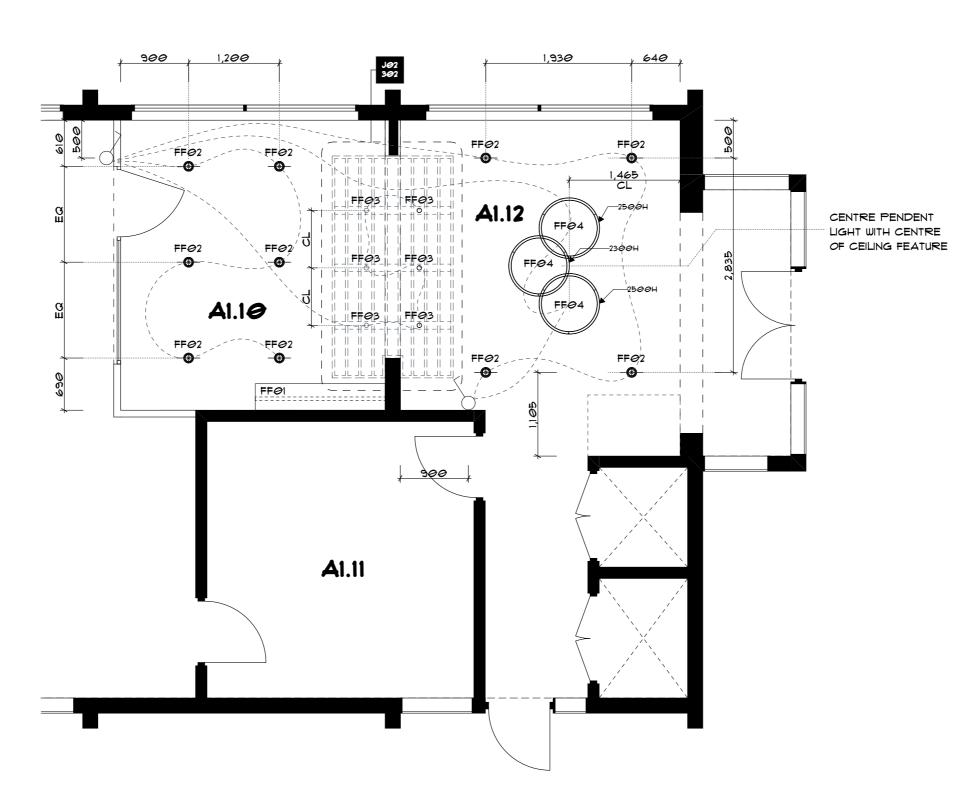

#### REFLECTED CEILING NOTES

- 1. RELOCATE EXISTING LIGHT TROFFERS TO SUIT NEW PLAN LAYOUT.
- 2. INSTALL NEW LIGHT TROFFERS TO MATCH EXISTING WHERE NEEDED. REFER TO LAYOUT.
- 3. ALLOW TO RELOCATE SPRINKLERS, AIR CONDITIONER DIFFUSER, EXIT SIGNS, SPEAKERS (EWIS) TO COMPLY WITH AUSTRALIAN STANDARDS AND NEW LAYOUT.

#### REFLECTED CEILING PLAN LEGEND

 $\bigcirc$ 

NEW LIGHT SWITCH

**p**+61 2 8845 8600 7 Lloyds Avenue, Carlingford NSW 2118 Australia

powerhousegroup.com.au

# Reflected Ceiling Plan

Job Number: PH943 Building Level: GRD
Date: 03-Feb-20 Scale: 1:50 @ A3

# Drawn: DP **300**

Drawing Issue:

Checked: AA

SCALE 1:20

Rev Issue Date By Description

A 20.11.2019 DP For Tender

B 12/12/19 DP For Construction

C-WIP 03.02.2020 JR As-Built