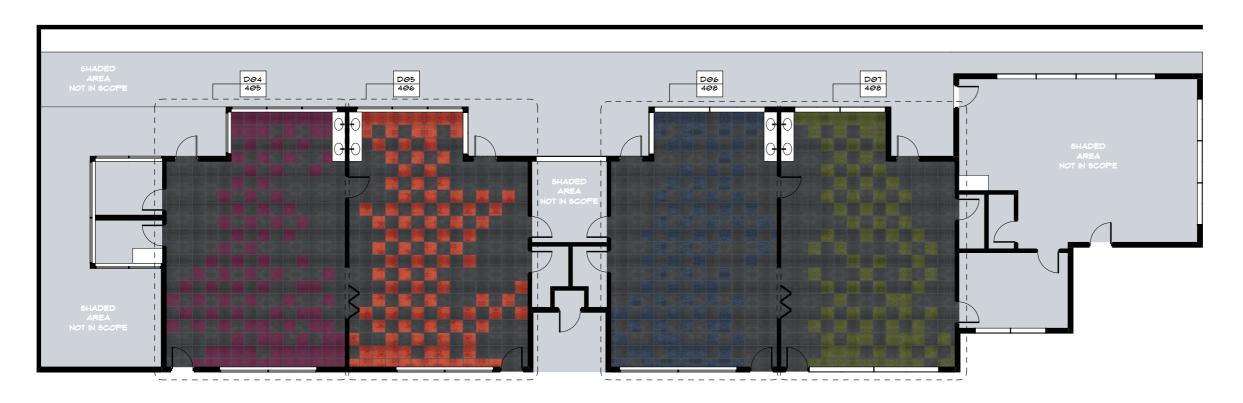

## Floor Finishes Plan

Job Number: PH943 Building Level: GRD

Date: 03-Feb-20 Scale: NTS

Drawn: DP Checked: AA

#### 404

Drawing Issue:

#### NOTE:

CARPET TO COMPLY WITH CL. 1.4.1 OF AS 1428.1-2003 EXCEPT WHERE VARIED BY BCA CL. D3.3(G) AND (H).

**p**+61 2 8845 8600 7 Lloyds Avenue, Carlingford NSW 2118 Australia

powerhousegroup.com.au