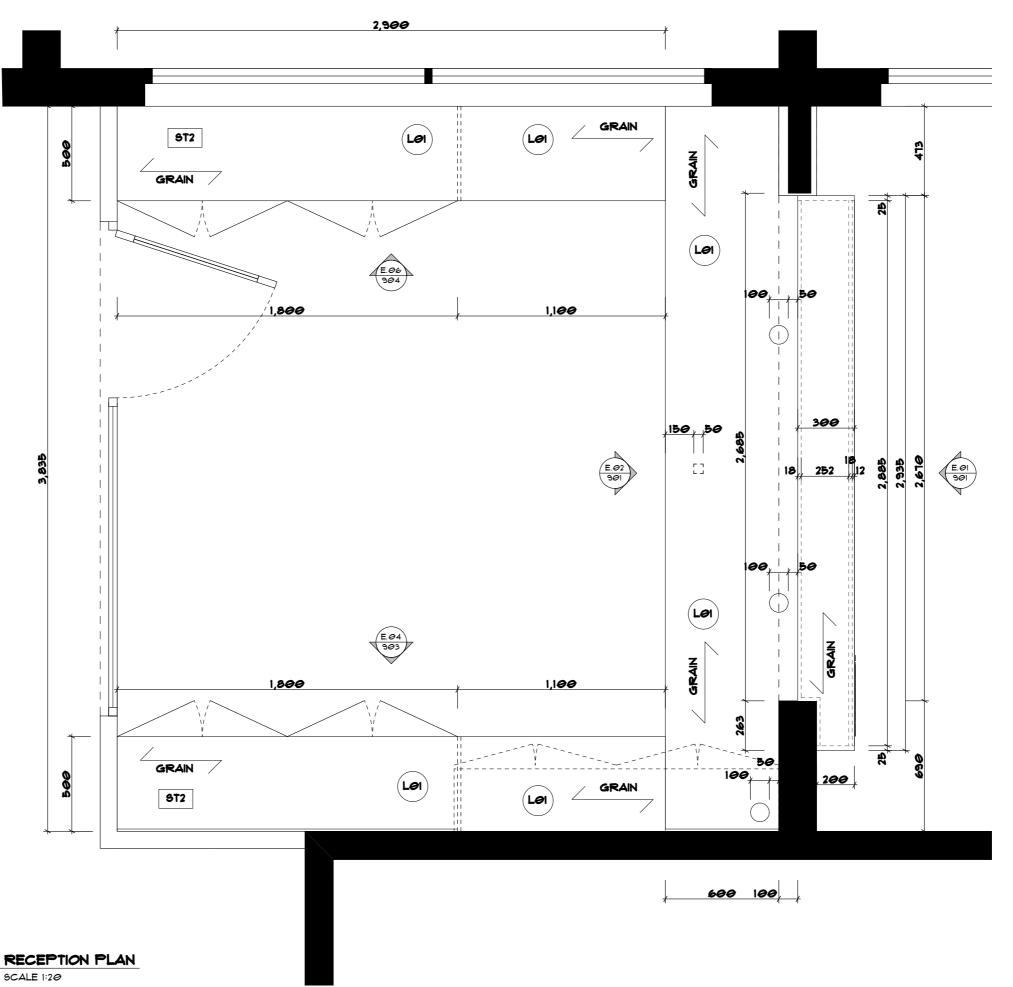

S ARE TO BE FINISHED IN WHITE MELAMINE UNLESS OTHERWISE NOTED.
- 5. JOINERY IN WET AREAS TO BE CONSTRUCTED FROM HMR BOARD.
- 6. ALL CUPBOARD DOORS AND DRAWERS TO HAVE CLEAR CUSHION STOPS.
- 1. ALL PROPRIETARY ITEMS TO BE INSTALLED AS PER MANUFACTURES SPECIFICATION.
- 8. WHERE JOINERY REQUIRES LOCKING, ALL LOCKS ON THAT ITEM MUST BE KEYED ALIKE AND FINISHED IN SATIN CHROME.
- 9. ALL DIMENSIONS ARE TO BE CHECKED ON SITE PRIOR TO MANUFACTURE.
- IØ. ALL FIXINGS TO BE CONCEALED, EXPOSED SCREWS TO INTERNAL CARCASSES TO HAVE PLASTIC CAPS FIXED OVER TO MATCH FINISH.
- II. PROVIDE A IOMM SCRIBE PIECE TO ALL JOINERY ABUTTING WALLS, FINISH TO MATCH UNLESS OTHERWISE NOTED.
- 12. ALL SUPPORT LEGS ON JOINERY TO HAVE LEVELING FEET.
- 13. JOINER TO PROVIDE SHOP DRAWINGS FOR APPROVAL PRIOR TO MANUFACTURE



Rev Issue Date By Description

A 20.11.2019 DP For Tender

B 12/12/19 DP For Constructor

C-WIP 03.02.2020 JR As-Buit



**p**+61 2 8845 8600 7 Lloyds Avenue, Carlingford NSW 2118 Australia

powerhousegroup.com.au

#### **SCS Smithfield**

1-11 Justin Street, Smithfield, NSW 2164

## **As-Built**

## **Joinery Drawing**

Date: 03-Feb-20 Scale: Various @ A3

Drawn: DP Checked: AA

---

900

Drawing Issue:



- 1. ALL JOINERY DRAWINGS ARE TO BE READ IN CONJUNCTION WITH THE FINISHES, FIXTURES AND FITTINGS SCHEDULES.
- 2. ALL CARCASSES, SKIRTING, DOORS AND DRAWERS TO BE FINISHED IN 18MM MDF UNLESS OTHERWISE NOTED.
- 3. ALL INTERNAL SHELVES TO BE ADJUSTABLE (ADJ) WITH CHROME LUGS, AND FINISHED IN 25MM MDF UNLESS OTHERWISE NOTED.
- 4. ALL INTERNAL CARCASSES AND SHELVES ARE TO BE FINISHED IN WH