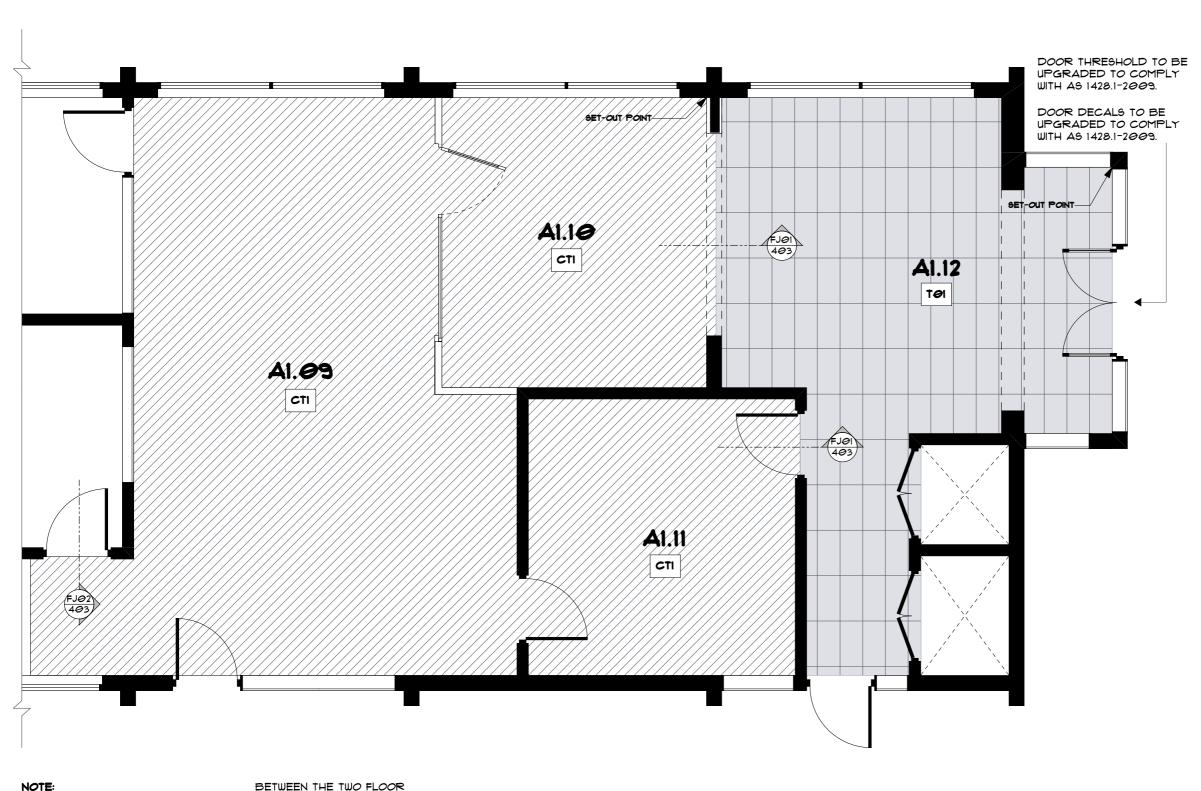

ENSURE L-SHAPE ANGLE BETWEEN THE TWO FLOOR FINISH FOR CLEAR

VINYL FLOOR FINISH TO ALIGN WITH CARPET PILE HEIGHT DELINEATION

ARDIT FLOOR AREA BELOW VINYL

FLOOR JUNCTION DETAIL CARPET + VINLY SCALE 1:1

CARPET TO COMPLY WITH CL. 1.4.1 OF AS 1428.1-2009 EXCEPT WHERE VARIED BY BCA CL. D3.3(G) AND (H).

BETWEEN THE TWO FLOOR FINISH FOR CLEAR DELINIATION TILE FLOOR FINISH TO CARPET TO ALIGN ALIGN WITH CARPET WITH TILE FINISH PILE HEIGHT

NOTE: CARPET TO COMPLY WITH CL. 7.4.1
OF AS 1428.1-2009 EXCEPT WHERE VARIED

BY BCA CL. D3.3(G) AND (H).

**p**+61 2 8845 8600 7 Lloyds Avenue, Carlingford NSW 2118 Australia

powerhousegroup.com.au

#### NOTE:

CARPET TO COMPLY WITH CL. 1.4.1 OF AS 1428.1-2003 EXCEPT WHERE VARIED BY BCA CL. D3.3(G) AND (H).

**p**+61 2 8845 8600 7 Lloyds Avenue, Carlingford NSW 2118 Australia

powerhousegroup.com.au