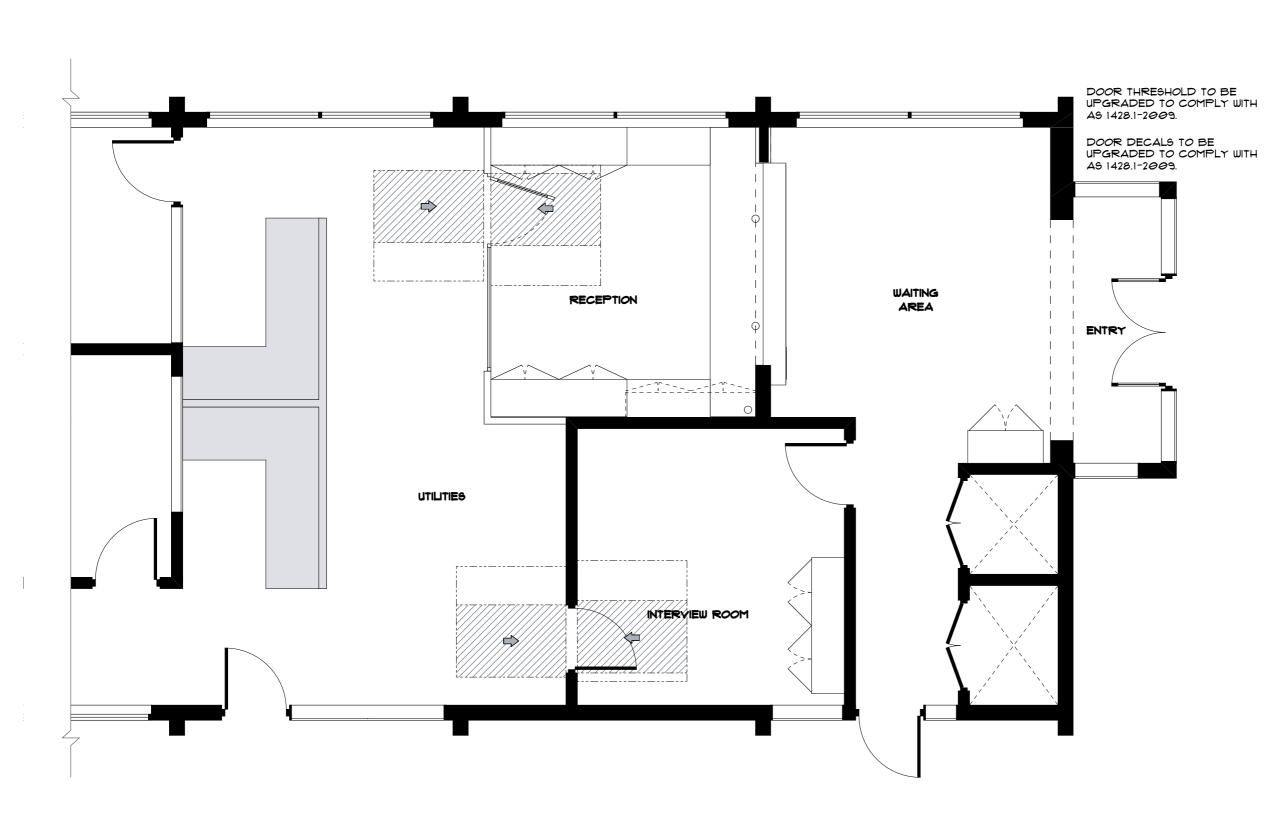

# Compliance Plan

| Job Number: PH943 | Building Level: GRD |
|-------------------|---------------------|
| Date: 03-Feb-20   | Scale: 1:50 @ A3    |
| Drawn: DP         | Checked: AA         |