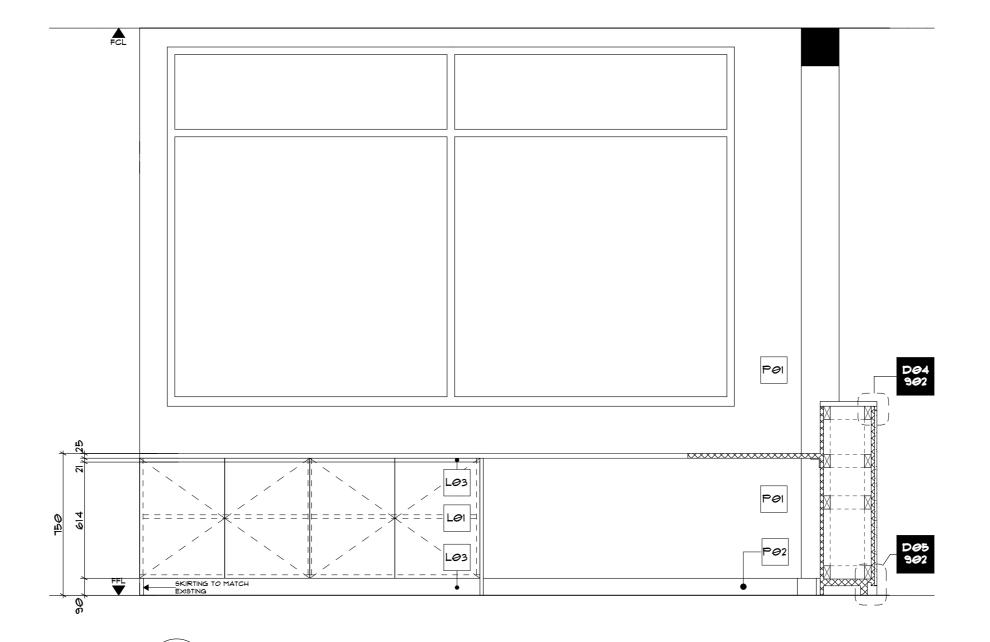

\*NOTE: 2MM GLOSS BLACK FINISH DIRECT FIXED TO PANEL

DOI

LOGO DETAIL

SCALE 1:5

**p**+61 2 8845 8600 7 Lloyds Avenue, Carlingford NSW 2118 Australia

DP For Tender
DP For Construction

2020 JR As-Built

Rev Issue Date By Description

#### 902

Drawing Issue:

- 1. ALL JOINERY DRAWINGS ARE TO BE READ IN CONJUNCTION WITH THE FINISHES, FIXTURES AND FITTINGS SCHEDULES.
- 2. ALL CARCASSES, SKIRTING, DOORS AND DRAWERS TO BE FINISHED IN 18MM MDF UNLESS OTHERWISE NOTED.
- 3. ALL INTERNAL SHELVES TO BE ADJUSTABLE (ADJ) WITH CHROME LUGS, AND FINISHED IN 25MM MDF UNLESS OTHERWISE NOTED.
- 4. ALL INTERNAL CARCASSES AND SHELVES ARE TO BE FINISHED IN WHITE MELAMINE UNLESS OTHERWISE NOTED.
- 5. JOINERY IN WET AREAS TO BE CONSTRUCTED FROM HMR BOARD.
- 6. ALL CUPBOARD DOORS AND DRAWERS TO HAVE CLEAR CUSHION STOPS.
- 1. ALL PROPRIETARY ITEMS TO BE INSTALLED AS PER MANUFACTURES SPECIFICATION.
- 8. WHERE JONERY REQUIRES LOCKING, ALL LOCKS ON THAT ITEM MUST BE KEYED ALIKE AND FINISHED IN SATIN CHROME.
- 9. ALL DIMENSIONS ARE TO BE CHECKED ON SITE PRIOR TO MANUFACTURE.
- 10. ALL FIXINGS TO BE CONCEALED, EXPOSED SCREWS TO INTERNAL CARCASSES TO HAVE PLASTIC CAPS FIXED OVER TO MATCH FINISH.
- II. PROVIDE A IOMM SCRIBE PIECE TO ALL JOINERY ABUTTING WALLS, FINISH TO MATCH UNLESS OTHERWISE NOTED.
- 12. ALL SUPPORT LEGS ON JOINERY TO HAVE LEVELING FEET.
- 13. JOINER TO PROVIDE SHOP DRAWINGS FOR APPROVAL PRIOR TO MANUFACTURE

#### 903

Drawing Issue:

- 1. ALL JOINERY DRAWINGS ARE TO BE READ IN CONJUNCTION WITH THE FINISHES, FIXTURES AND FITTINGS SCHEDULES.
- 2. ALL CARCASSES, SKIRTING, DOORS AND DRAWERS TO BE FINISHED IN 18MM MDF UNLESS OTHERWISE NOTED.
- 3. ALL INTERNAL SHELVES TO BE ADJUSTABLE (ADJ) WITH CHROME LUGS, AND FINISHED IN 25MM MDF UNLESS OTHERWISE NOTED.
- 4. ALL INTERNAL CARCASSES AND SHELVES ARE TO BE FINISHED IN WHITE MELAMINE UNLESS OTHERWISE NOTED.
- 5. JOINERY IN WET AREAS TO BE CONSTRUCTED FROM HMR BOARD.
- 6. ALL CUPBOARD DOORS AND DRAWERS TO HAVE CLEAR CUSHION STOPS.
- 1. ALL PROPRIETARY ITEMS TO BE INSTALLED AS PER MANUFACTURES SPECIFICATION.
- 8. WHERE JONERY REQUIRES LOCKING, ALL LOCKS ON THAT ITEM MUST BE KEYED ALIKE AND FINISHED IN SATIN CHROME.
- 9. ALL DIMENSIONS ARE TO BE CHECKED ON SITE PRIOR TO MANUFACTURE.
- 10. ALL FIXINGS TO BE CONCEALED, EXPOSED SCREWS TO INTERNAL CARCASSES TO HAVE PLASTIC CAPS FIXED OVER TO MATCH FINISH.
- II. PROVIDE A IOMM SCRIBE PIECE TO ALL JOINERY ABUTTING WALLS, FINISH TO MATCH UNLESS OTHERWISE NOTED.
- 12. ALL SUPPORT LEGS ON JOINERY TO HAVE LEVELING FEET.
- 13. JONER TO PROVIDE SHOP DRAWINGS FOR APPROVAL PRIOR TO MANUFACTURE