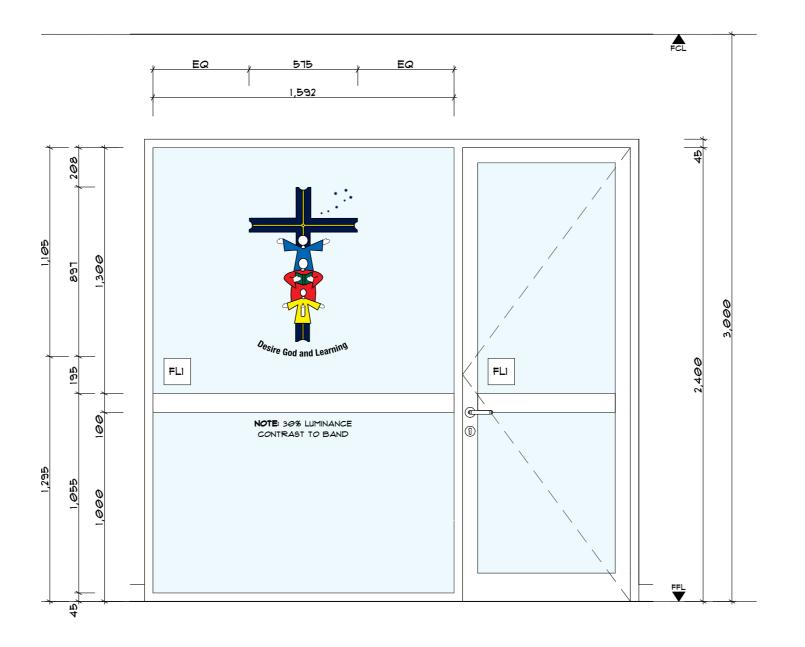

treet, Smithfield, NSW 2164

# As-Built

## Finishes Plan

Date: 03-Feb-20 Scale: NTS

Drawn: DP Checked: AA

401

Drawing Issue:

C - WIP



#### FINISHES NOTES

- I. THIS PLAN IS TO BE READ IN CONJUNCTION WITH THE FINISHES SCHEDULE.
- 2. UNLESS OTHERWISE NOTED BASE BUILDING WALLS, SILLS, COLUMNS AND DOORS ARE NOT TO BE PAINTED.
- 3. FOR AREAS OF NEW WORKS OR MAKEGOOD, PAINT POI UNLESS OTHERWISE NOTED. REFER TO FINISHES SCHEDULE FOR SPECIFICATIONS.
- 4. ALLOW TO PAINT ALL NEW DOORS, REFER TO FINISHES SCHEDULE FOR SPECIFICATION.
- 5. ALLOW FOR (1) COAT OF SEALER AND (2) COATS OF NOMINATED TOP COAT. PAINT TO WALLS AND DOORS AS NOMINATED. REFER TO FINISHES SCHEDULE FOR SPECIFICATION.
- 6. ALLOW TO PAINT SET ENDS PRIOR TO FIXING ALUMINUM SECTIONS..

#### FINISHES PLAN LEGEND

- FINISH LABEL









**p**+61 2 8845 8600 7 Lloyds Avenue, Carlingford NSW 2118 Australia

powerhousegroup.com.au

### **SCS Smithfield**

1-11 Justin Street, Smithfield, NSW 2164

#### **As-Built**

#### **Finishes Details**

| Job Number: PH943 | Building Level: GRD |
|-------------------|---------------------|
| Date: 03-Feb-20   | Scale: 1:20 @ A3    |
| Drawn: DP         | Checked: AA         |

#### 402

Drawing Issue:







**p**+61 2 8845 8600 7 Lloyds Avenue, Carlingford NSW 2118 Australia

Rev Issue Date By Description A 20.11.2019 DP For Tender

20.11.2019 DP For Tender 6 12/12/19 DP For Construction 7 03.02.2020 JR As-Built

powerhousegroup.com.au

## **SCS Smithfield**

1-11 Justin Street, Smithfield, NSW 2164

## **As-Built**

## Floor Finishes Plan

Job Number: PH943 Building Level: GRD