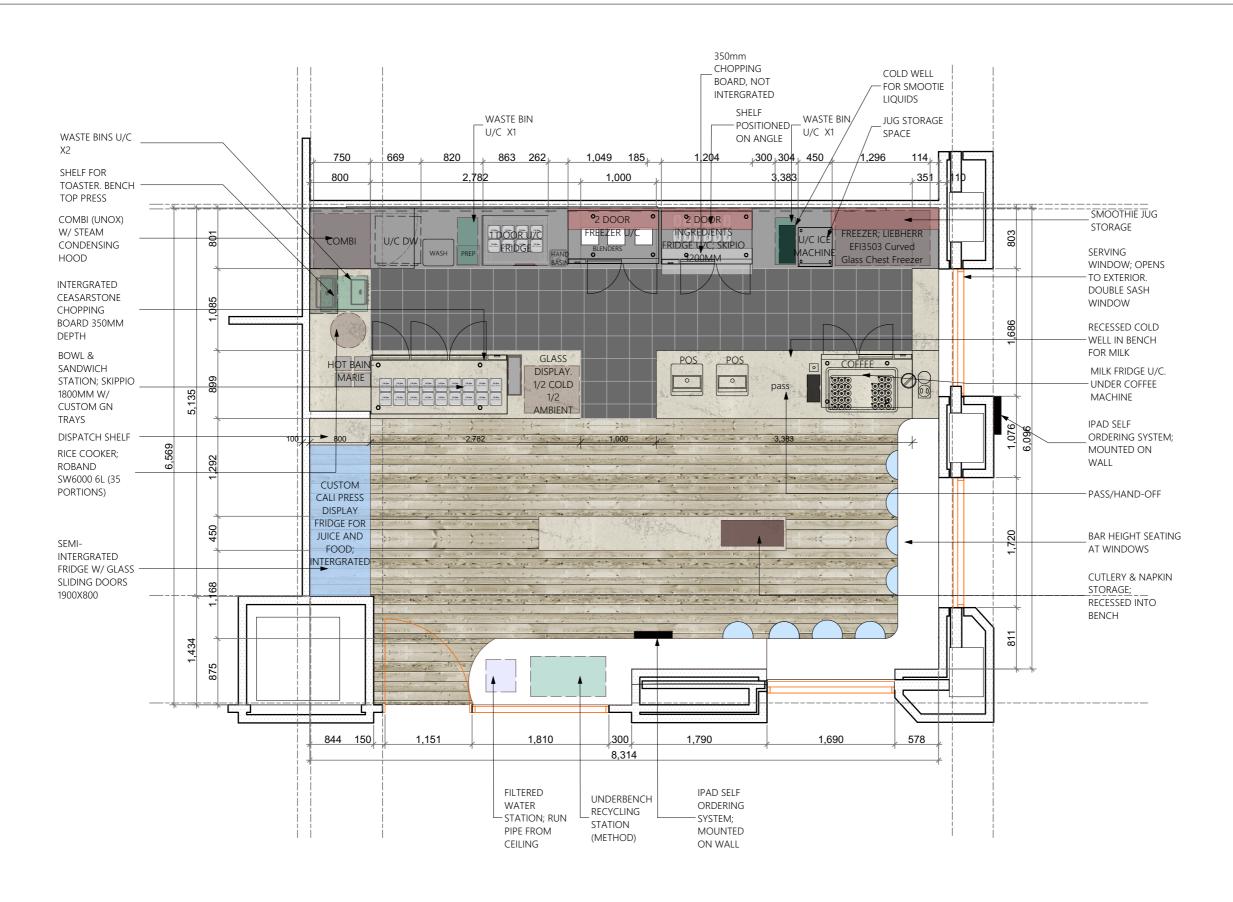

"CONTRACTOR ARE TO LIAISE WITH THIRD PARTY SUPPLIERS TO CONFIRM EXACT REQUIRMENTS.

NO.

|      |    |                | CLIENT:   |                                                | DRAWING TITLE:          | DRAWING NUMBER: |    |
|------|----|----------------|-----------|------------------------------------------------|-------------------------|-----------------|----|
|      |    |                |           | JOSH JOHNSTON &<br>SCOTT GLASSON               | PROPOSED FLOOR PLAN     | DA              | 08 |
|      |    |                | PROJECT:  |                                                | STATUS:                 | REVISION:       |    |
|      |    |                |           | CALI PRESS                                     | DEVELOPMENT APPLICATION |                 | 01 |
|      |    |                | LOCATION: | GR 08, LOT 111 CLARENCE<br>STREET, SYDNEY 2000 |                         | DWG DATE:       | -  |
| DATE | BY | REVISION NOTES |           | · ·                                            |                         | SCALE: AS STAT  | ED |
|      |    |                |           |                                                |                         |                 |    |